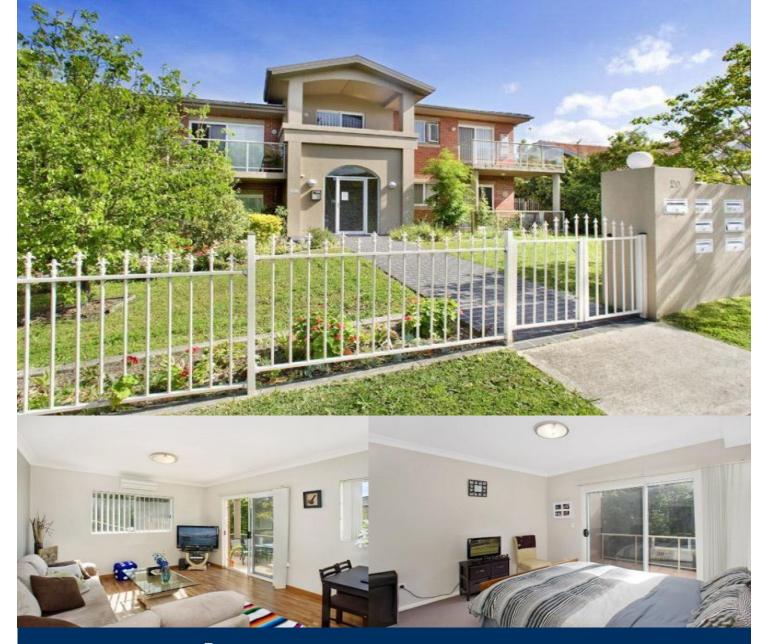

## morton.

Benefitting from modern design and finishes this home is defined by well planned proportions which allow for comfortable living. The accommodation consists of an open plan living and dining area which flows onto a sunlit balcony. The modern kitchen is of grand proportions and is a joy to cook in, plenty of solid bench space, modern appliances and gas cook top. Two large bedrooms both with built in robes offer great space and storage, A special feature is the large ensuite and private balcony servicing the master bedroom which allows for additional comfort and convenience.

The property is situated moments from Westfield Burwood to suit all your lifestyle and shopping needs and has ample transport via nearby bus and railways.

This home has a lock up garage and is finished with floating floors throughout the living and dining area and has a self contained laundry which could be used for additional storage space. This immaculately presented apartment is ideally located and offers the perfect first home for a couple or small

## **CONCORD** 1/20 Burton Street