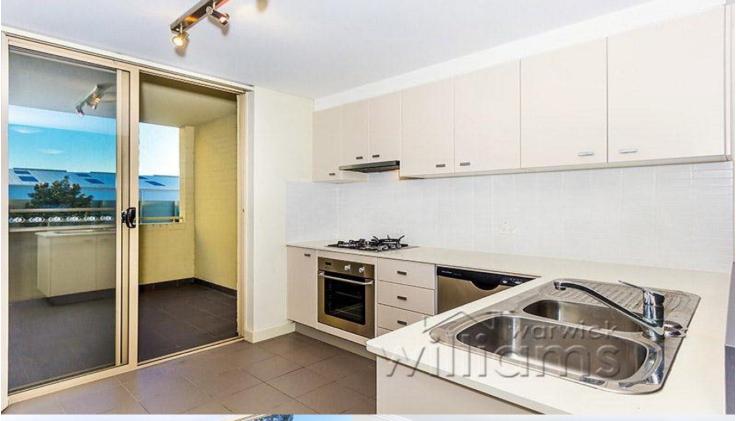

## morton.

WENTWORTH POINT 4 Stromboli Strait

- \* First floor
- \* Courtyard style building
- \* Balcony front and rear
- \* Open plan living and dining
- \* Excellent natural light and local breezes
- \* Unique central landscaped podium
- \* Secure car space
- \* Separate visitors car park
- \* Audio/visual intercom
- \* Heated lap pool, gym, tennis courts, resort style outdoor pool
- \* Adjacent to Sydney Olympic Park Precinct