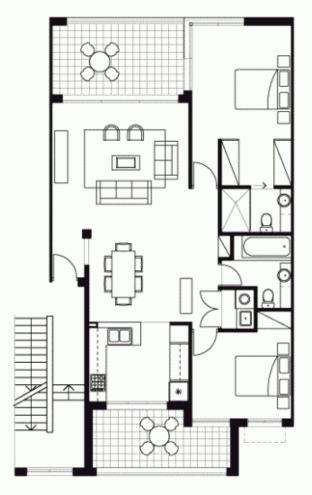

2 BEDROOM UNIT 210 TYPE A1

INTERNAL AREA 92 sqm OUTDOOR AREA 23 sqm TOTAL AREA 115 sqm

**TORINO**