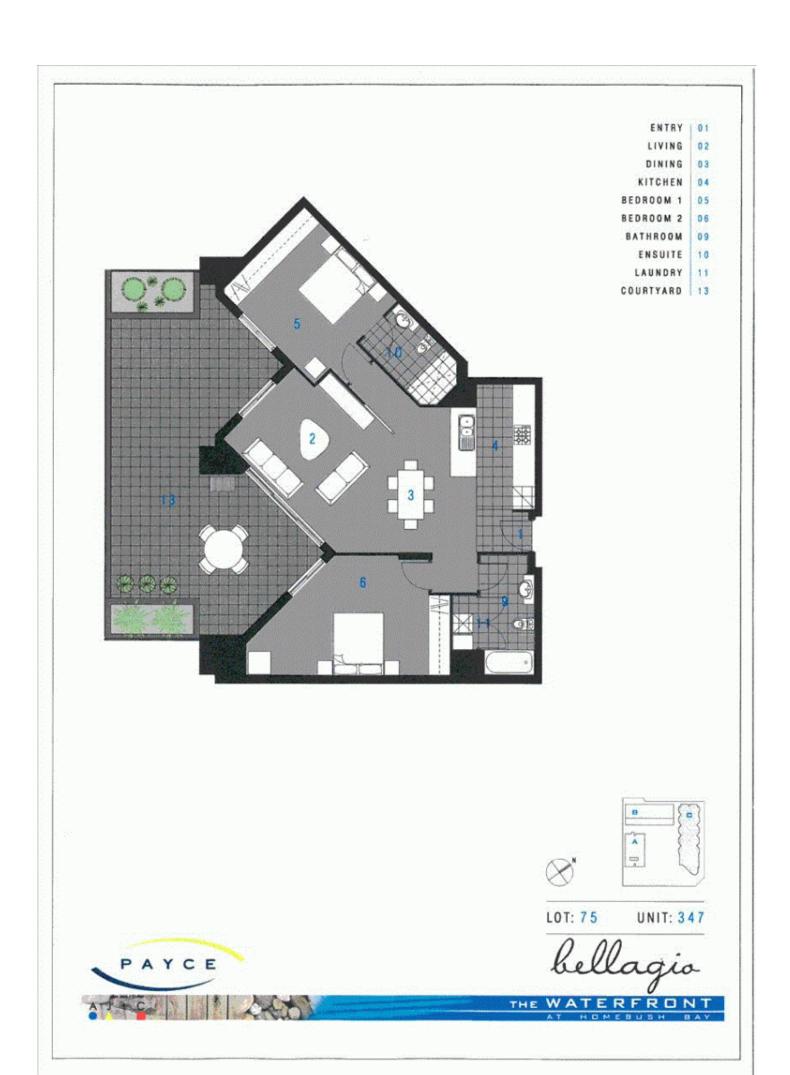

# morton.

Located on the pool deck level of the Bellagio building, this spacious two bedroom apartment (160 sqm) provides the rare opportunity of an 'Alfresco' terrace for casual entertaining or childrens playground.