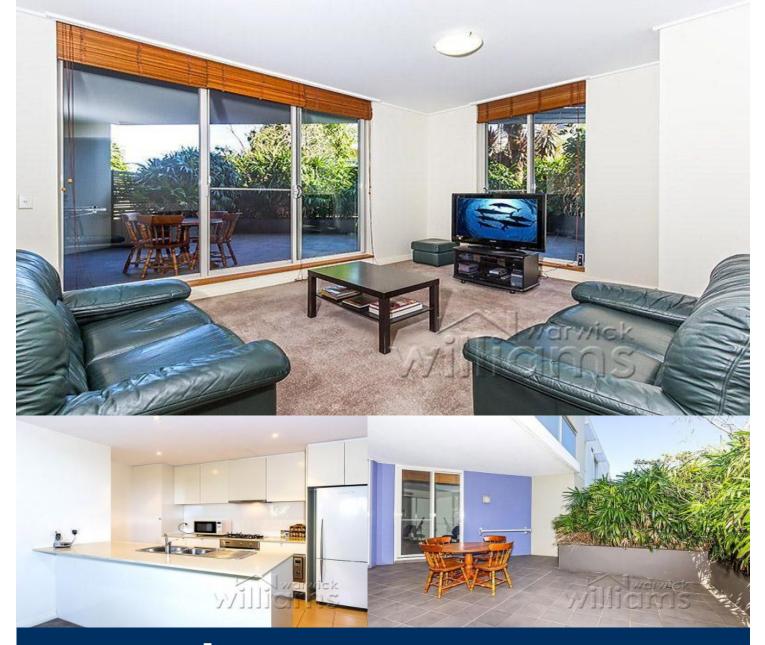

# morton.

Located on the pool deck level of the Bellagio building, this spacious two bedroom apartment (160 sqm) provides the rare opportunity of an 'Alfresco' terrace for casual entertaining or childrens playground.

Quality fittings, stone benchtops, stainless steel appliances, ducted air conditioning, restaurants and cafes on site, bus to Strathfield Station 15 minutes, surrounded by open spaces, recreation areas, wetlands and waterways.

- \* Premium waterfront building
- \* Huge entertainers terrace
- \* Ducted air conditioning
- \* Pool complex within building
- \* Access to additional heated pool, gym, tennis courts
- \* Secure basement parking plus storage cage
- \* Audio/visual security intercom
- \* Homebush Bay waterfront at your front door