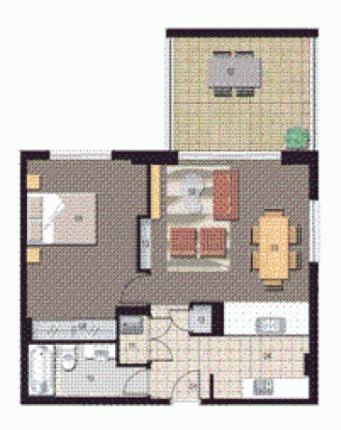

| 89799      | Re. | 1894604086 | 18   |
|------------|-----|------------|------|
| OWNG       | 125 | eperantis. | 59   |
| DINING     | 19  | WORKOW     | 10   |
| KITCHESS:  | 36  | UNDADAY    | - 17 |
| 88DROOK 5  | 100 | (BACIDDAD) | - 12 |
| 680A00M S  | 38  | 3706905    | 22   |
| BROKOVIM 3 | 887 |            |      |

| Uniit       | 202                 |
|-------------|---------------------|
| spi bereber | Ur                  |
| Pycor       | I Bedrosen - carler |
| Unit Mejo   | Shape               |
| Batcony     | shape               |
| Satal       | Shape               |