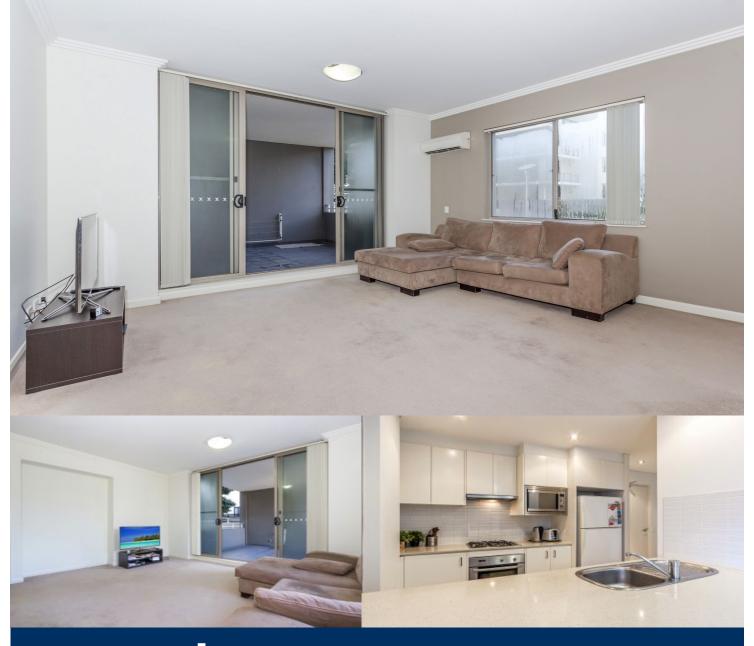

## Sarah Fowell

rentals@morton.com.au

This spacious apartment is a rare offering in Wentworth Point, quietly positioned, this apartment features large living area flowing onto great size covered terrace offering genuine indoor/outdoor living. The full size kitchen includes modern stainless steel appliances, ample stone bench-tops and plenty of cupboard space.

- King size master bedroom with wall to wall built-in wardrobe
- Internal laundry + dryer
- Large bathroom + bathtub
- Audio/visual security intercom
- Extra internal storage areas
- Single secure under cover car space
- Storage cage in basement
- Short walk to bus stop and ferry services
- Close to Newington Shopping Village, Estate cafes, restaurants, pharmacy, physiotherapist and many other health and lifestyle facilities.