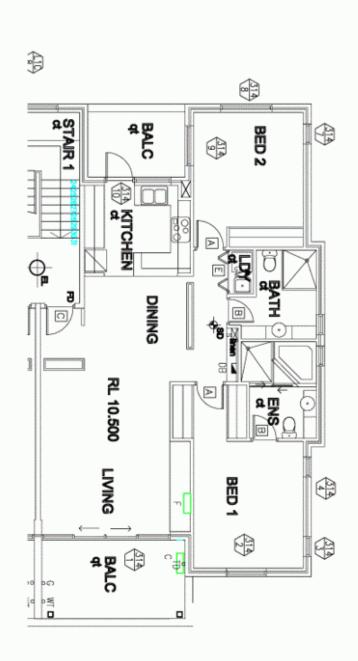

2 BEDROOM APARTMENT 314

TYPE D

INTERNAL AREA 90 sqm OUTDOOR AREA 16 sqm

CORFU

TOTAL AREA 106 sqm