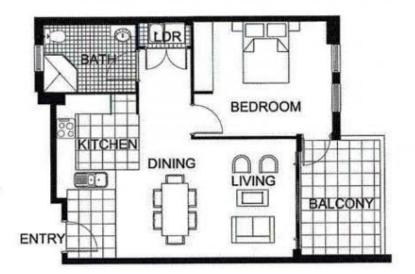

1 BEDROOM

**APARTMENT 213** 

TYPE 1k

INTERNAL AREA 56sqm

OUTDOOR AREA 8sqm

TOTAL AREA 64sqm

LEVEL 2

CAPRI