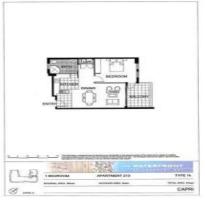

1 BEDROOM

**APARTMENT 213** 

TYPE 1k

INTERNAL AREA 56sqm

OUTDOOR AREA 8sqm

TOTAL AREA 64sqm

LEVEL 2

CAPRI