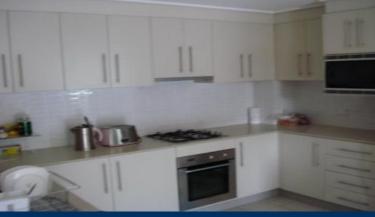

- \* Sunny north facing balcony
- \* View over the Piazza
- \* Large kitchen with dishwasher and microwave
- \* Plenty of cupboard space
- \* Supersized bathroom
- \* Double glazed windows in bedroom
- \* Video Intercom
- \* Security undercover carspace