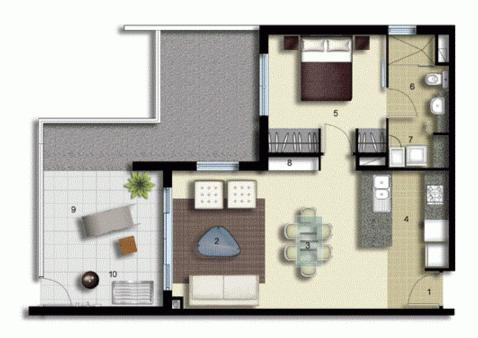

### Sarah Fowell

rentals@morton.com.au

ENTRY 1

LIVING 2

DINING 3

KITCHEN 4

BEDROOM 5

ENSUITE 6

LAUNDRY 7

LINEN 8

BALCONY 9

CLOTHES DRYING 10

LEVEL 03

# Palermo

| UNIT:         | 302       |
|---------------|-----------|
| TYPE:         | 1 Bedroom |
| UNIT AREA:    | 54.0 sqm  |
| OUTDOOR AREA: | 29.0 sqm  |

2.5 54