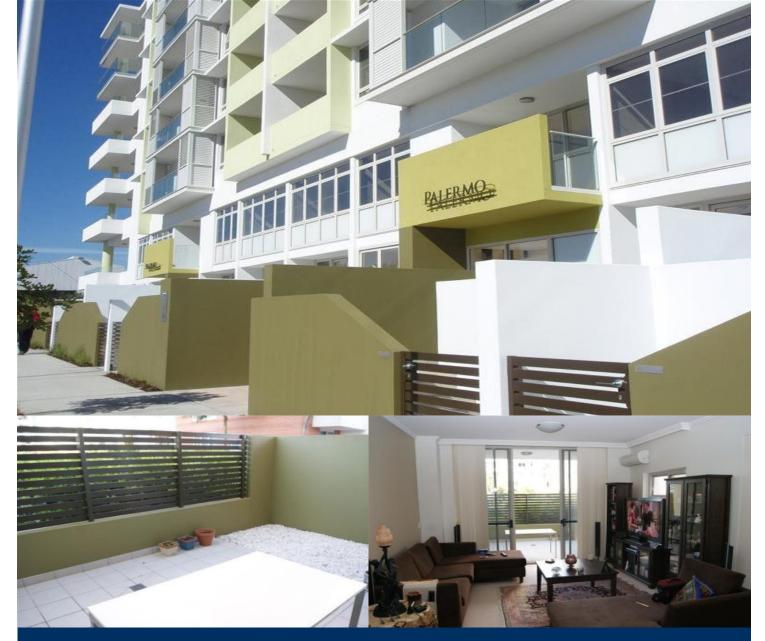

# morton.

WENTWORTH POINT 4 Nuvolari Place

Modern contemporary one bedroom apartment with ground level external terrace, overlooking landscaped central courtyard. Open plan with airconditioning, kitchen with stone benchtops and s/steel appliances including microwave and dishwasher, internal laundry with dryer, security video intercom, secure basement parking and storage cage serviced by lift. Outdoor pool and gymnasium for use by residents of the Palermo building. Pulse Lifestyle Club on site with indoor heated lap pool, state of the art gymnasium, tennis courts, cafes and restaurants.

Area 83 sqm Strata Levies \$676 pq approx Council Rates \$190 pq approx Water Rates \$135 pq approx