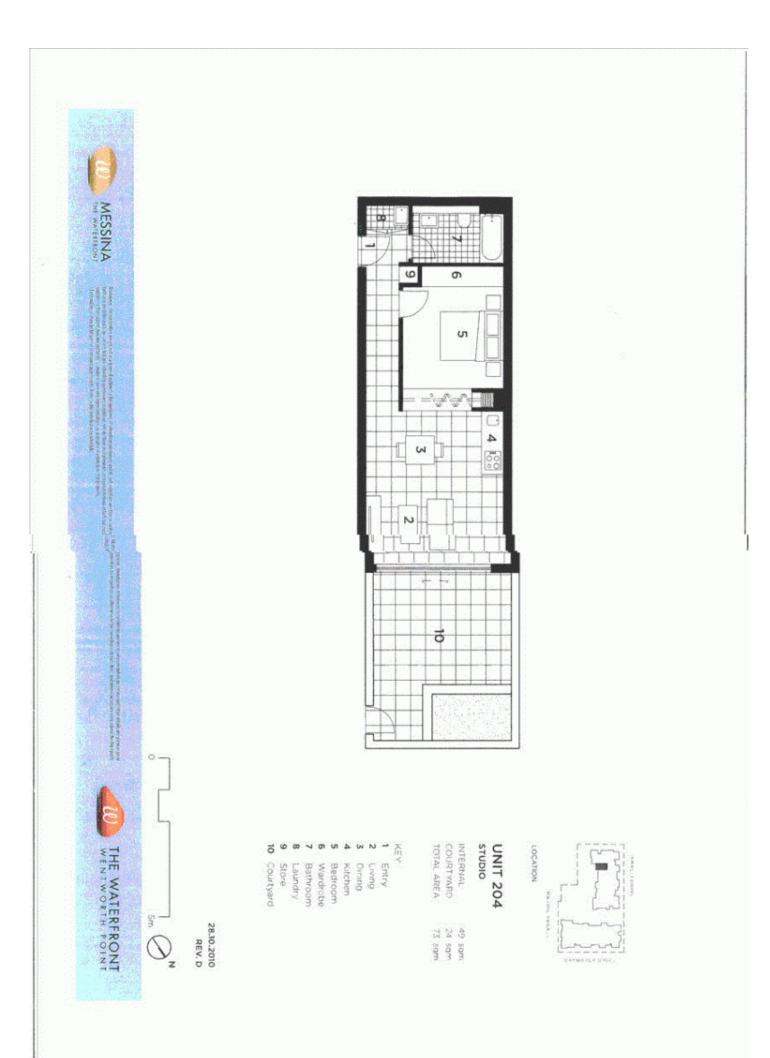

## morton.

Stylish two year old apartment with large external terrace providing sun and light. Open plan living space, modern kitchen with stainless steel appliances and stone bench tops, bedroom with built ins, bathroom with bath and seperate laundry with dryer. Access to all facilities including indoor heated pool, gym, steam room, tennis courts and lagoon style pool.

- \* Landscaped podium access from courtyard/terrace
- \* Quality easy maintenance finishes
- \* European style appliances
- \* Holland blinds
- \* Air conditioning
- \* Security basement parking plus storage cage
- \* First class investment or first home