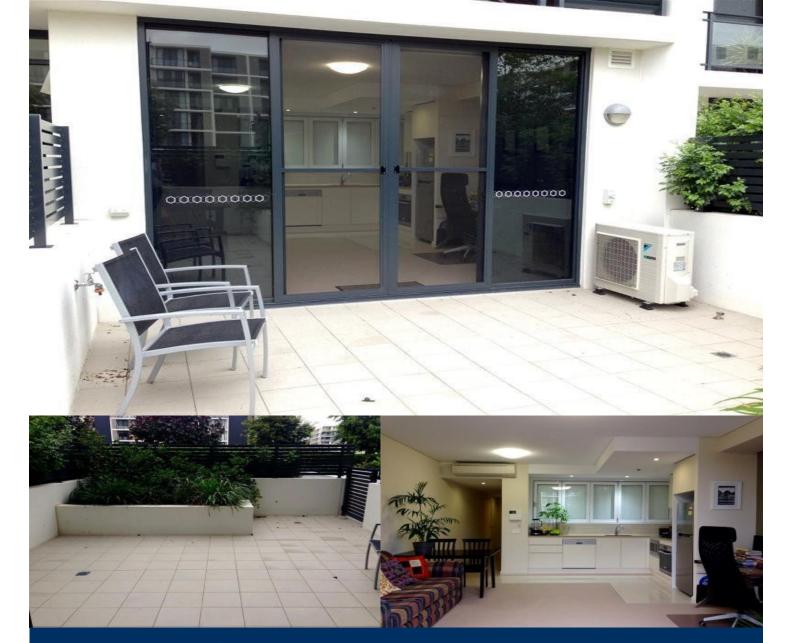

## morton.

Stylish two year old apartment with large external terrace providing sun and light. Open plan living space, modern kitchen with stainless steel appliances and stone bench tops, bedroom with built ins, bathroom with bath and seperate laundry with dryer. Access to all facilities including indoor heated pool, gym, steam room, tennis courts and lagoon style pool.

- \* Landscaped podium access from courtyard/terrace
- \* Quality easy maintenance finishes
- \* European style appliances
- \* Holland blinds
- \* Air conditioning
- \* Security basement parking plus storage cage
- \* First class investment or first home