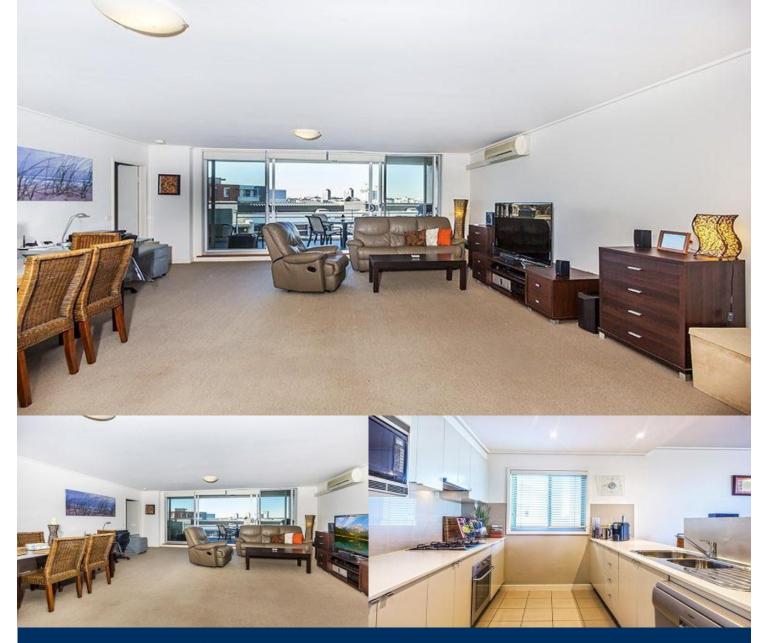

# morton.

Spacious three bedroom level 4 apartment, 167 sqm with North East aspect, perfect presentation, light and bright with natural ventilation and sea breezes.

Open plan living spaces, modern kitchen, large balcony facing Homebush Bay, main bedroom with en suite, second bathroom with bath, seperate laundry, two secure basement car spaces.

- \* Front and rear balconies
- \* District Views
- \* Natural Light and cross ventilation
- \* Quality fittings and finishes
- \* Two car spaces within secure basement
- \* Outdoor pool and recreation deck for building residents
- \* Access to Pulse Club with indoor lap pool, gym, tennis courts, steam room and outdoor lagoon pool
- \* Cafes and Restaurants on site
- \* Surrounded by 425 hectares of urban parkland, cycling tracks and walkways