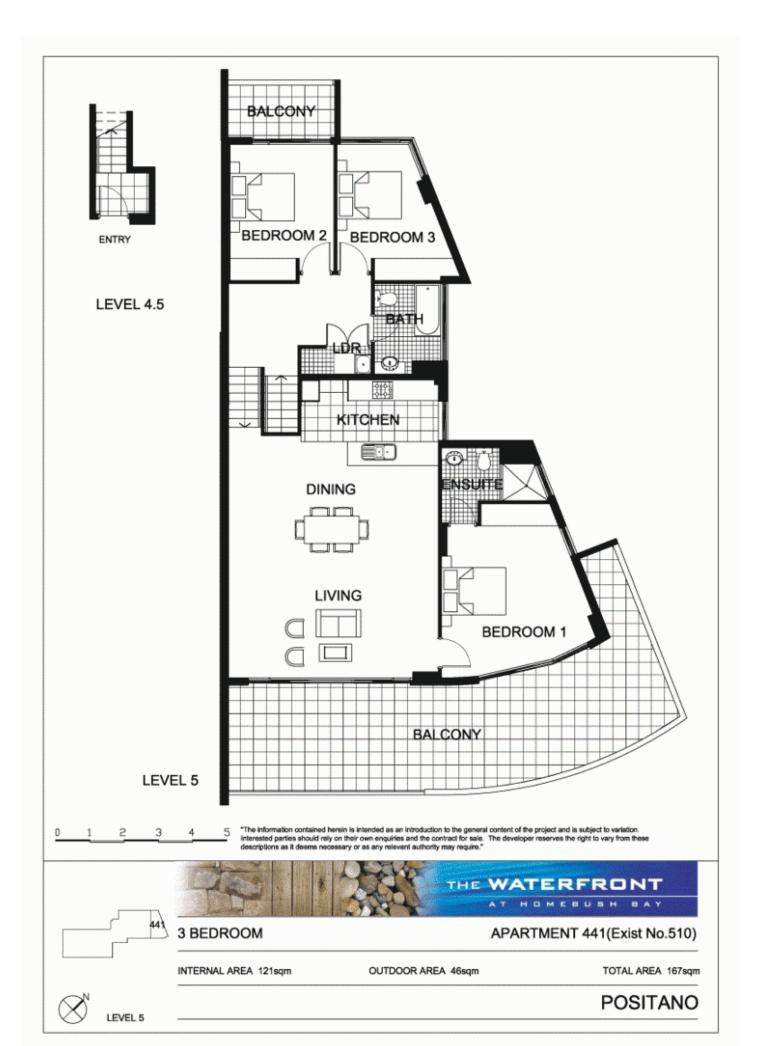

# morton.

Spacious three bedroom level 4 apartment, 167 sqm with North East aspect, perfect presentation, light and bright with natural ventilation and sea breezes.

Open plan living spaces, modern kitchen, large balcony facing Homebush Bay, main bedroom with en suite, second bathroom with bath, seperate laundry, two secure basement car spaces.