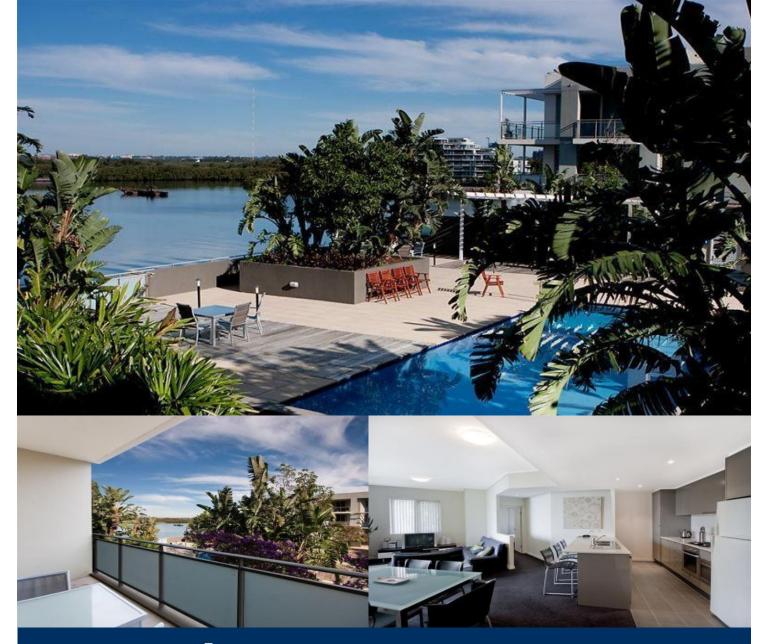

## morton.

Located on the fourth floor of one of Wentworth Points prermium waterfront buildings. A quality two bedroom apartment 106 sqm, main bedroom with ensuite, bathroom/laundry, quality fittings and inclusions, stone benchtops, stainless steel appliances. Restaurants and coffee shops onsite, bus to Strathfield / Burwood 15 minutes. Surrounded by open spaces, recreation areas, wetlands and waterways.

- \* Premium waterfront building
- \* Water views
- \* Air conditioning
- \* Storage cage
- \* Outdoor pool for building residents
- \* Indoor heated lap pool, gymnasium, tennis courts
- \* 425 hectares of urban parkland
- \* Sydney Olympic Park nearby