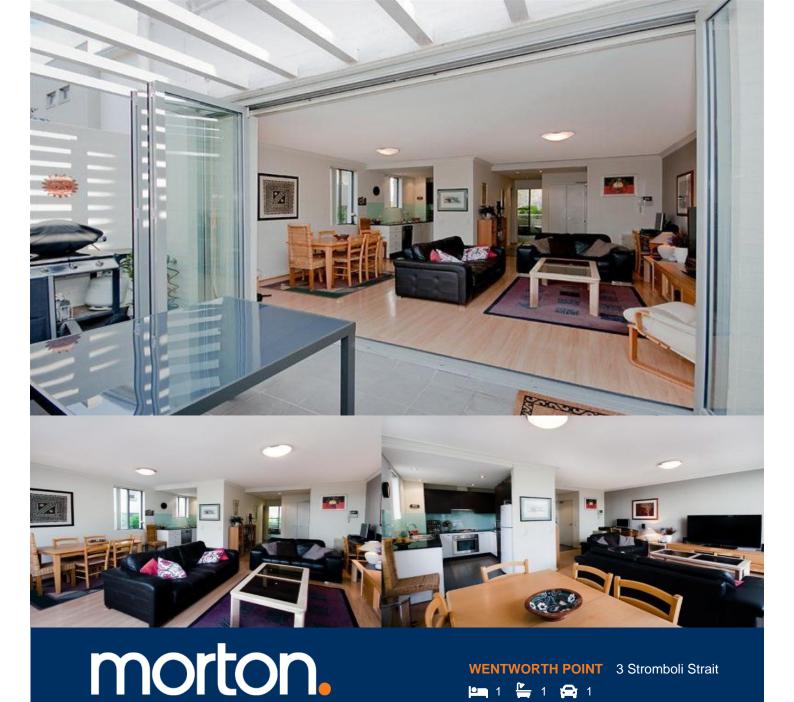

Rare spacious 92 sqm one bedroom apartment with sunny NE aspect (future outlook over resort pool oasis). Only five of these apartments exist at The Waterfront.

- \* Only one adjoining neighbour
- \* Open plan kitchen/family room flows to external terrace
- \* Light and bright
- \* Private tranquil landscaped courtyard off bedroom
- \* Exceptional NE aspect and outlook over resort pool complex soon to be completed
- \* Access to Pulse Club with indoor heated pool, professional gym, sauna and tennis courts