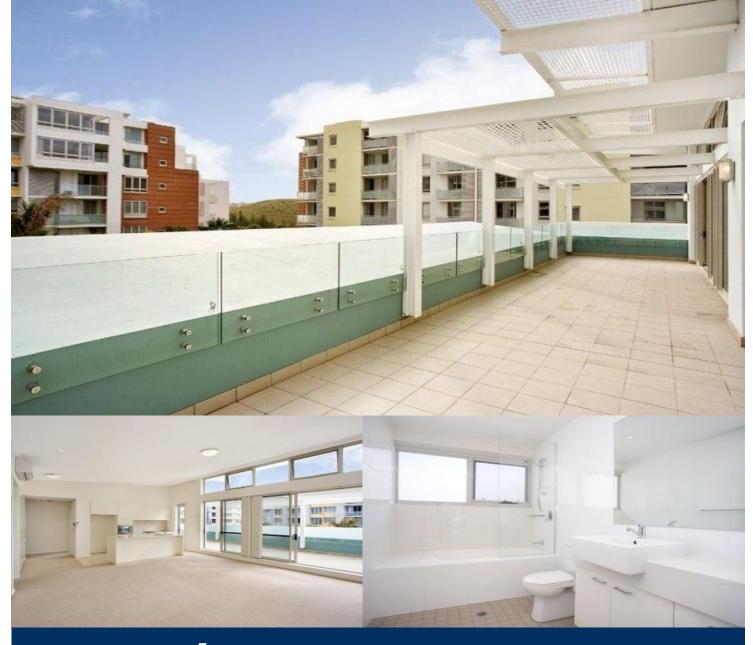

## THREE BEDROOM PENTHOUSE STYLE APARTMENT!

A rare spacious 197 sqm apartment, IvI 5 rooftop position, two huge balconies, no adjoining apartments.

- \* Three double bedrooms each with balcony access
- \* Large airconditioned living area with vaulted ceiling
- \* Extra ordinary storage spaces
- \* Abundant natural light
- \* Quality finishes, stone benchtops
- \* European style appliances