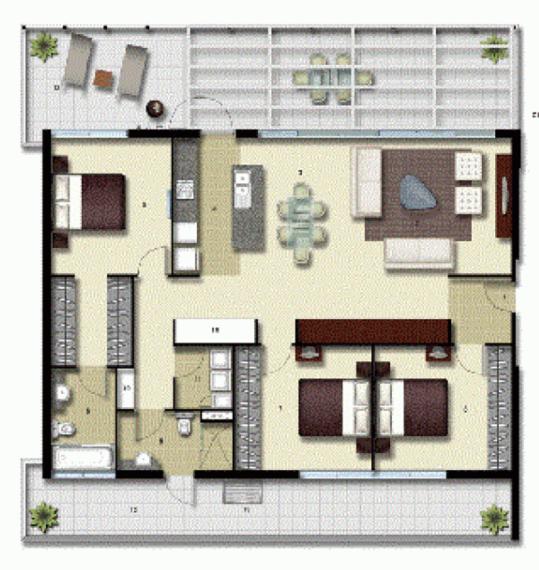

## THREE BEDROOM PENTHOUSE STYLE APARTMENT!

A rare spacious 197 sqm apartment, IvI 5 rooftop position, two huge balconies, no adjoining apartments.

- \* Three double bedrooms each with balcony access
- \* Large airconditioned living area with vaulted ceiling
- \* Extra ordinary storage spaces
- \* Abundant natural light
- \* Quality finishes, stone benchtops
- \* European style appliances

LEVEL 05

UNIT: 521

TYPE 2 Redroom

UNIT APRIL: 1220 equ

OUTDOOR AREA:

67 A woods

2.0 69