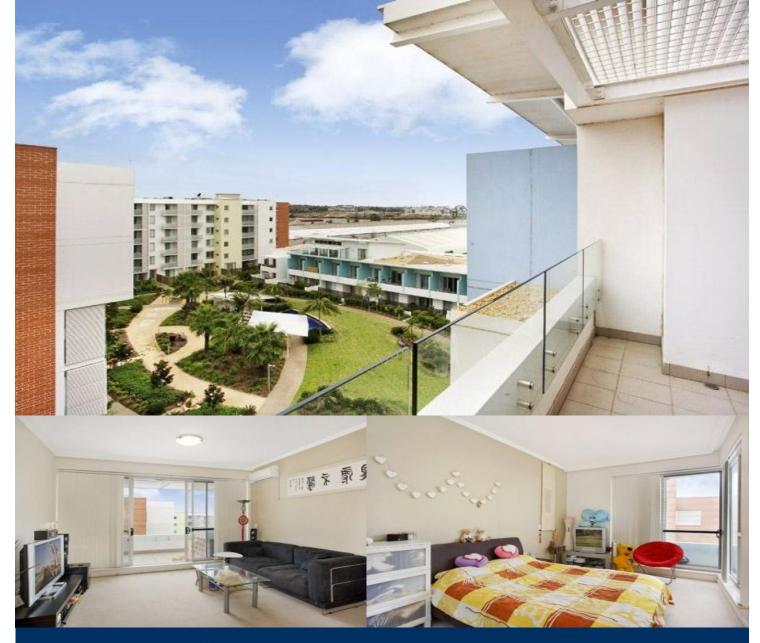

# morton.

Well positioned in the Palermo building this immaculate one bedroom top floor apartment is complimented by an abundance of natural light, great outdoor space and generous living quarters.

- Spanning 76m2
- Large kitchen with CaesarStone bench tops
- 12m2 balcony
- Positioned on the top floor
- Northerly aspect
- Generous bedroom space
- Dual access balcony
- Plenty of storage
- Great value
- Car park with caged storage area
- Access to Pulse lifestyle facilities, walking tracks, cafes and Sydney Olympic park.
- Must be sold !

WENTWORTH POINT 3 Baywater Drive

#### Sarah Fowell

- 0437 492 129
- rentals@morton.com.au

morton.com.au

- ENTRY 1 2 LIVING
- DINING 3
- KITCHEN 4 5
- BEDROOM
- BATHROOM LAUNDRY
  - STUDY
- BALCONY

6

7

8

9