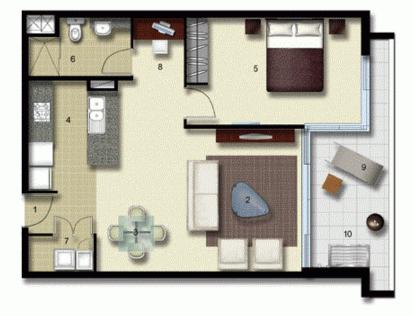

#### Sarah Fowell

- 0437 492 129
- rentals@morton.com.au

morton.com.au

- ENTRY 1 2 LIVING
- DINING 3
- KITCHEN 4 5
- BEDROOM
- BATHROOM LAUNDRY
  - STUDY
- BALCONY

6

7

8

9

10

CLOTHES DRYING

LEVEL 08

## PALERMO

| UNIT:         | 863       |
|---------------|-----------|
| TYPE:         | 1 Bedroom |
| UNIT AREA:    | 64.0 sqm  |
| OUTDOOR AREA: | 12.0 sqm  |
|               |           |

2.5

SM

X

Dec

Allen Jack+Cottier