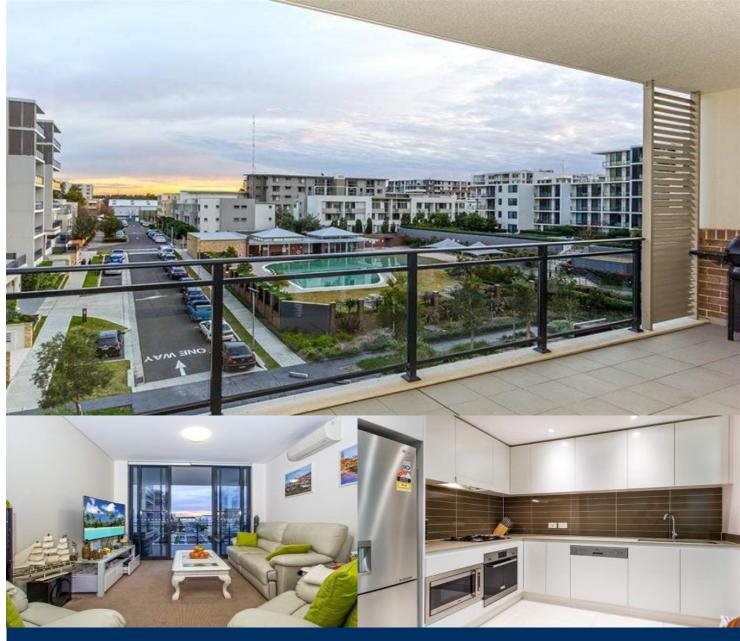

## Sarah Fowell

0437 492 129

rentals@morton.com.au

Were delighted to offer this excellent two bedroom, two bathroom unit in the highly sought-after Catania Development. With its large terrace offering genuine indoor/outdoor living, this apartment is ideal for young couples, first home buyers, investor or if you are looking to down size.

- \* Large L-shaped kitchen with modern European appliances and stone bench tops
- \* Great aspect over resort swimming pool
- \* King size master bedroom with large walk-in robe and en-suite
- \* Split bedroom layout
- \* Separate study /nook area
- \* Split system air conditioning
- \* Single, secure undercover parking space
- \* Separate storage cage

Residents at The Waterfront have the access to the exclusive Pulse Club giving you access to the gym, in-door lap pool, outdoor Oasis pool, steam room and two tennis courts. All

morton.com.au