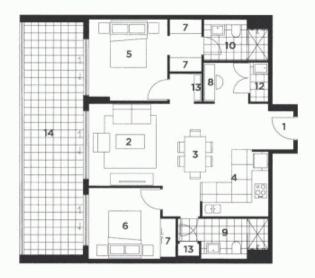

## **UNIT 416**

77 sqm 25 sqm 102 sqm INTERNAL BALCONY TOTAL AREA

KEY:

1 Entry
2 Living3 Dining
4 Klöchen
5 Bedroom 1
6 Bedroom 2
7 Wardinbe
8 Study
9 Bathroom
10 Ensulte
11 WC
12 Laundry
13 Store
14 Balcony/Courtyard