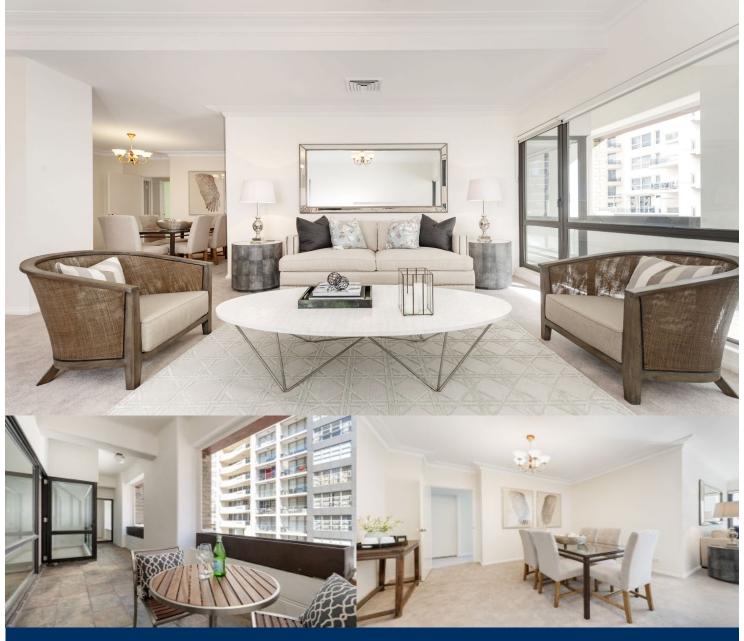

morton.

Sydney 67/181 Clarence Street

Occupying a commanding position high in renowned 'Broughton House', this inviting residence presents a lifestyle of comfort, character and possibility. Neatly presented and remarkably spacious, there is ample opportunity to create a truly luxurious contemporary home in a world class setting.

- Vast living areas with distinct lounge/dining spaces
- Palatial master has an ensuite and a walk-in robe
- Large balcony is ideal for the entertaining lifestyle
- High ceilings, storeroom and ducted air conditioning
- Foyer, floor to ceiling glass and common BBQ terrace
- On site building manager, pool, sauna and tennis court
- Perfect for the investor, downsizer or first time buyer