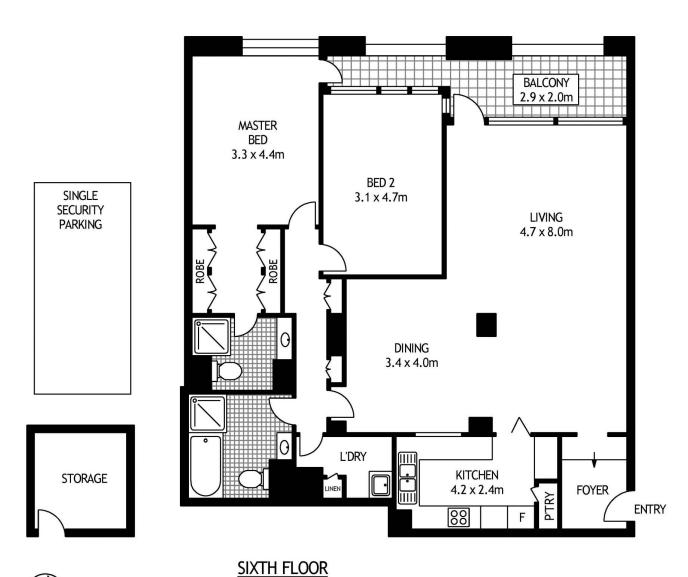

# 67/181 CLARENCE STREET

SYDNEY

SCAPE Floor Planing Disclaimer: This floor plan is conceptual only. it is provided for illustrative purposes only and should not be relied upon. We make no guaranteeas to the correctness of this plan. All interested parties should make and rely on their own enquiries in determining the accuracy of the information contained in this floor plan.