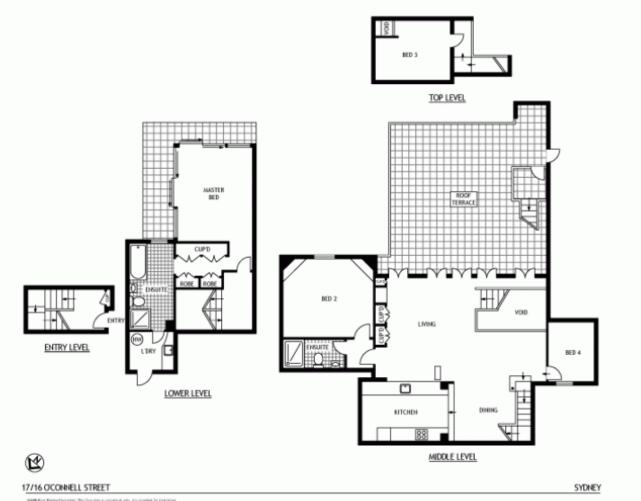

- Well proportioned and flowing over an impressive 244sqm
- Expansive living areas with a massive entertaining terrace
- Generous secluded master with ensuite, walk-in, balcony
- Modern marble kitchen boasts Smeg electric appliances
- Reverse cycle air conditioning, security lift access, Vergola
- With a spa bath, marble entry foyer and bespoke cabinetry
- Perfectly suited to the discerning boutique creative industries
- Potential for commercial use, subject to DA approval

Sydney 17/16 O'Connell Street