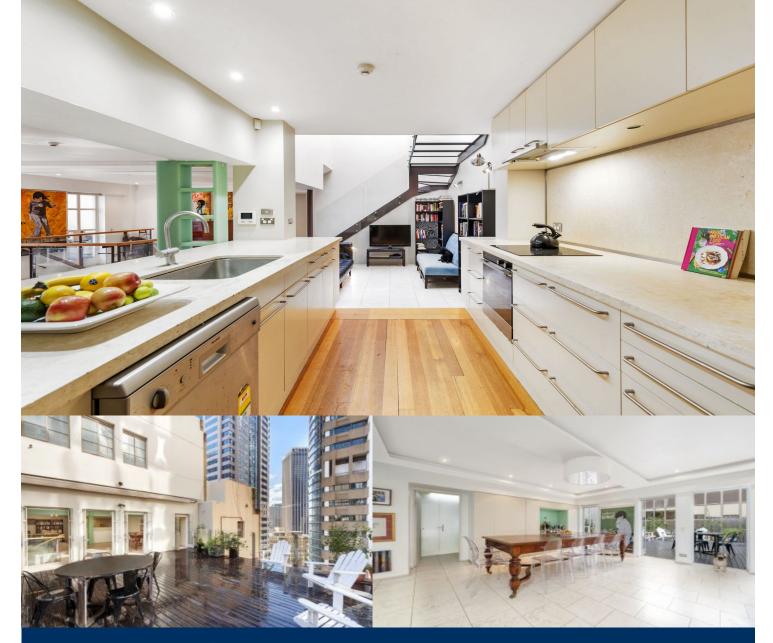

## morton.

Occupying a premier central setting in a renowned Art Deco building, this remarkable tri-level penthouse presents a truly rare opportunity. Beautifully appointed, this quality offering is the perfect executive retreat or unique city office space.

- Well proportioned and flowing over an impressive 244sqm
- Expansive living areas with a massive entertaining terrace
- Generous secluded master with ensuite, walk-in, balcony
- Modern marble kitchen boasts Smeg electric appliances
- Reverse cycle air conditioning, security lift access, Vergola
- With a spa bath, marble entry foyer and bespoke cabinetry
- Perfectly suited to the discerning boutique creative industries
- Potential for commercial use, subject to DA approval