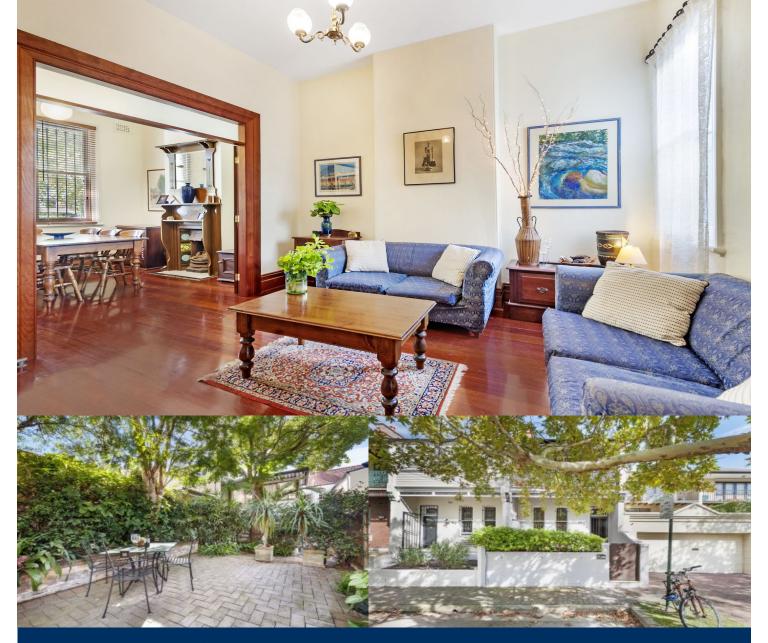

# morton.

Occupying a premier position in one of Glebe's finest cul de sacs, this exceptional residence is offered to the market for the first time in approximately 30 years. Filled with the streaming light of a northern outlook and flowing over two levels, the home is ideally placed just moments to village life.

- Well presented for a carefree contemporary lifestyle
- Separate lounge/dining adjoin for easy entertaining
- Peaceful garden courtyard and rear lane access parking
- Double bedrooms, master opens to a lacework balcony
- Modern kitchen with breakfast nook, gas appliances
- Solar powered electricity
- Sunroom, beautiful timber floors, fireplace and powder room