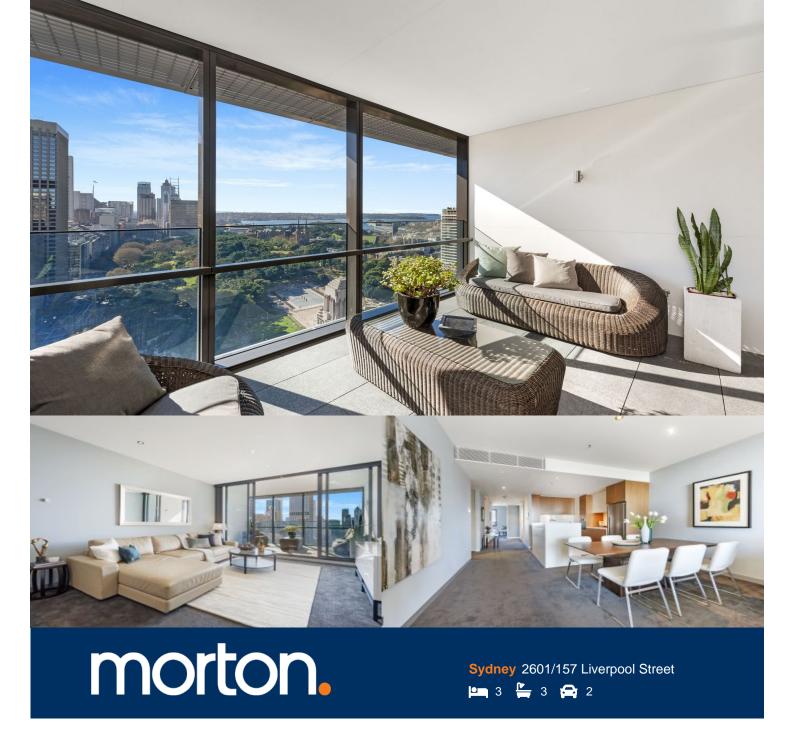

Dominated by sensational views that stretch uninterrupted across the manicured expanse of Hyde Park to the sparkling harbour waters and beyond to North Head, this stunning apartment defines luxurious park side living. Well proportioned and desirably low maintenance, it is but moments to world class shopping, restaurants and attractions.

- Oriented to embrace the light of a northern aspect
- Spacious open plan living, floor to ceiling windows
- Double bedrooms, master has ensuite
- Chic CaesarStone kitchen with Miele gas appliances
- Private balcony and secure double parking
- Powder room, ample storage and air conditioning
- 25m infinity pool, gym, sundeck and a 24hr concierge