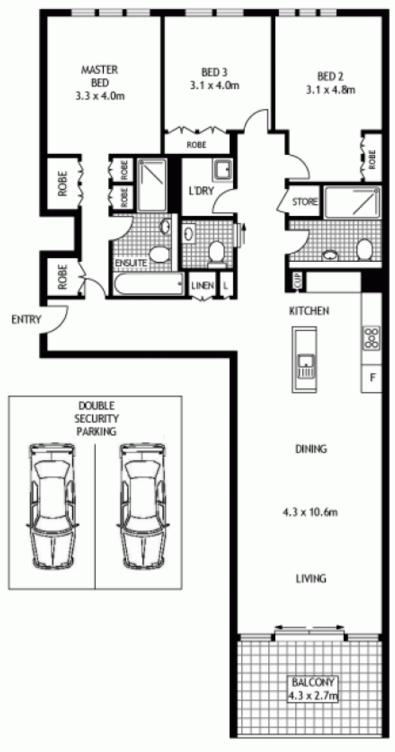

- Oriented to embrace the light of a northern aspect
- Spacious open plan living, floor to ceiling windows
- Double bedrooms, master has ensuite
- Chic CaesarStone kitchen with Miele gas appliances
- Private balcony and secure double parking
- Powder room, ample storage and air conditioning
- 25m infinity pool, gym, sundeck and a 24hr concierge