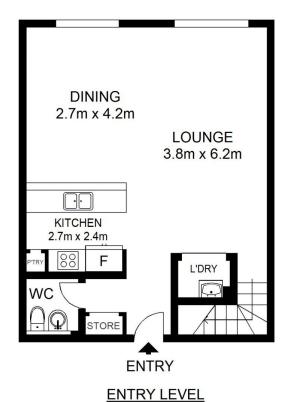

- Well proportioned with open plan lounge and dining
- Double bedrooms each boast mirrored built-in robes
- Sleek kitchen, CaesarStone benches and gas appliances
- Soaring double height ceilings and feature windows
- Contemporary bathrooms, European laundry and intercom
- Air conditioning and secure undercover single carspace

## 12/52 Renwick Street, REDFERN