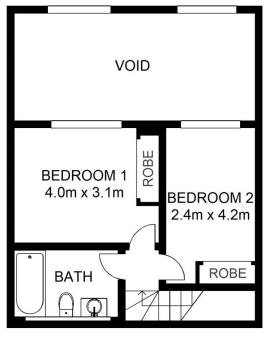

- Well proportioned with open plan lounge and dining
- Double bedrooms each boast mirrored built-in robes
- Sleek kitchen, CaesarStone benches and gas appliances
- Soaring double height ceilings and feature windows
- Contemporary bathrooms, European laundry and intercom
- Air conditioning and secure undercover single carspace

**UPPER LEVEL** 

morton.