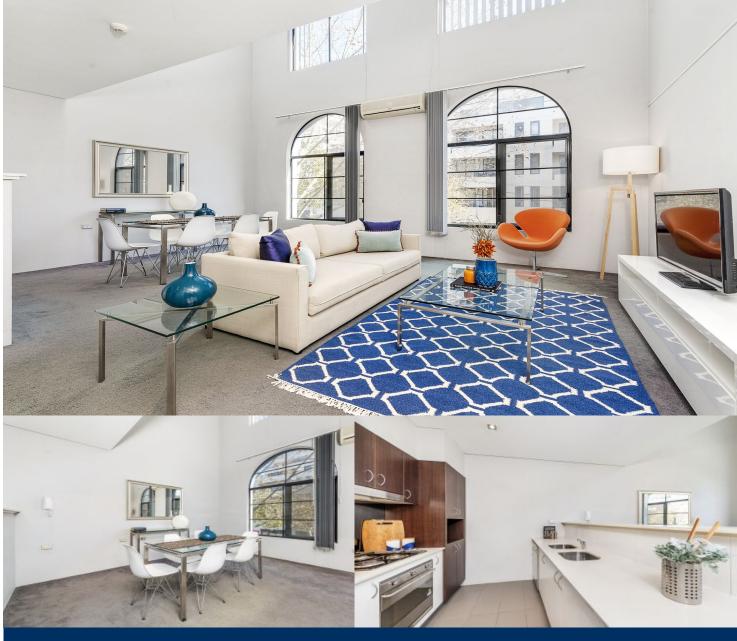

## **Ettiene West**

0410 593 749

ettiene@morton.com.au

Immaculately presented and well designed in a timeless warehouse style, this light-filled split-level loft apartment defines low maintenance luxury living. In an ultra convenient community setting, this is the perfect opportunity for the first time owner or savvy investor seeking solid returns.

- Well proportioned with open plan lounge and dining
- Double bedrooms each boast mirrored built-in robes
- Sleek kitchen, CaesarStone benches and gas appliances
- Soaring double height ceilings and feature windows
- Contemporary bathrooms, European laundry and intercom
- Air conditioning and secure undercover single carspace