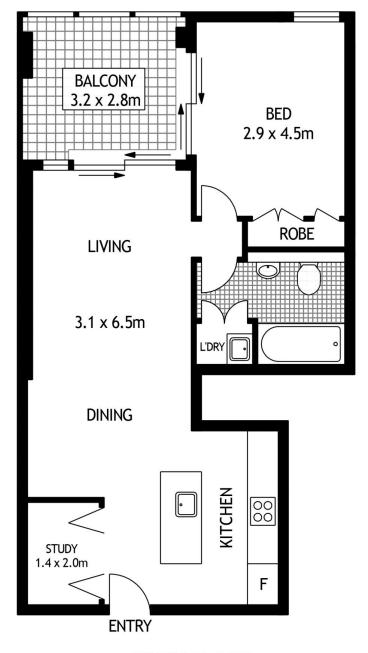

- Enjoying the morning sun of an eastern perspective
- Well proportioned open plan lounge and dining area
- Deluxe gas kitchen is complete with Corian benches
- Double master comes with built-ins and balcony access
- Secluded study, European laundry and protected balcony
- Lift access, concierge, 2sqm storage cage, pool and a gym

# **SIXTH FLOOR**

# 614/23 SHELLEY STREET

**SYDNEY**