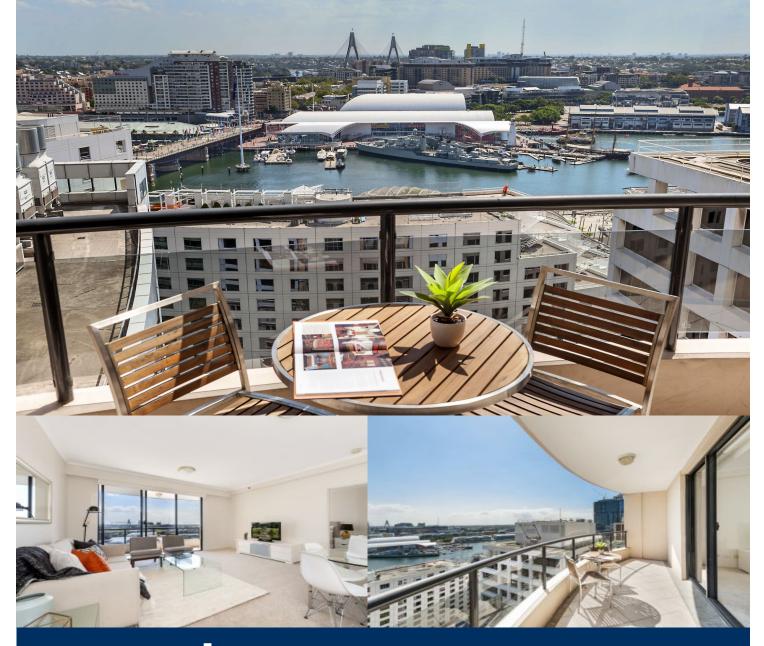

# morton.

Set high on level 18 in the renowned 'Windsor on Kent' community, this inviting apartment is a residence of undeniable appeal and contemporary comfort. A premier investment opportunity that flows over an intuitively configured 93sqm, views stretch across Darling Harbour to the Anzac Bridge and beyond.

- Open plan entertaining area flows to a sunny balcony
- Galley style kitchen has granite benches and gas appliances
- Master complete with walk-in wardrobe and an ensuite
- Well positioned to offer water views from every room
- Each double bedroom occupies its own secluded wing
- 25 metre heated pool, spa, gym and table tennis room
- Ducted air conditioning, building manager and security