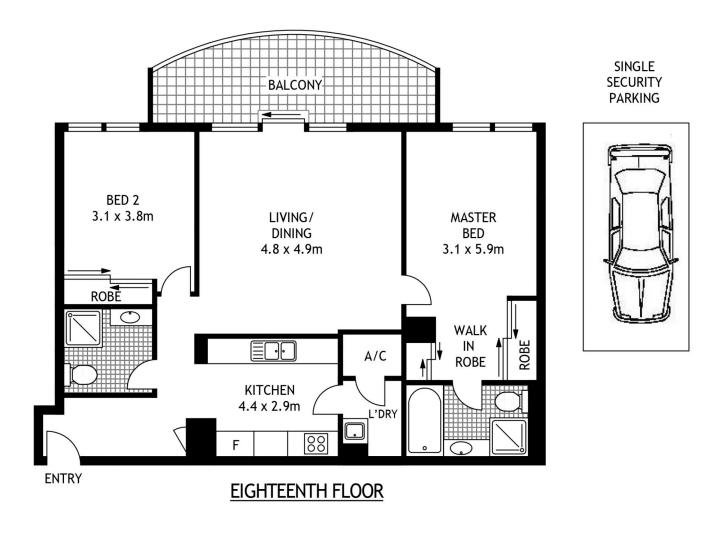

# morton.

Set high on level 18 in the renowned 'Windsor on Kent' community, this inviting apartment is a residence of undeniable appeal and contemporary comfort. A premier investment opportunity that flows over an intuitively configured 93sqm, views stretch across Darling Harbour to the Anzac Bridge and beyond.

- Open plan entertaining area flows to a sunny balcony
- Galley style kitchen has granite benches and gas appliances
- Master complete with walk-in wardrobe and an ensuite
- Well positioned to offer water views from every room
- Each double bedroom occupies its own secluded wing
- 25 metre heated pool, spa, gym and table tennis room
- Ducted air conditioning, building manager and security