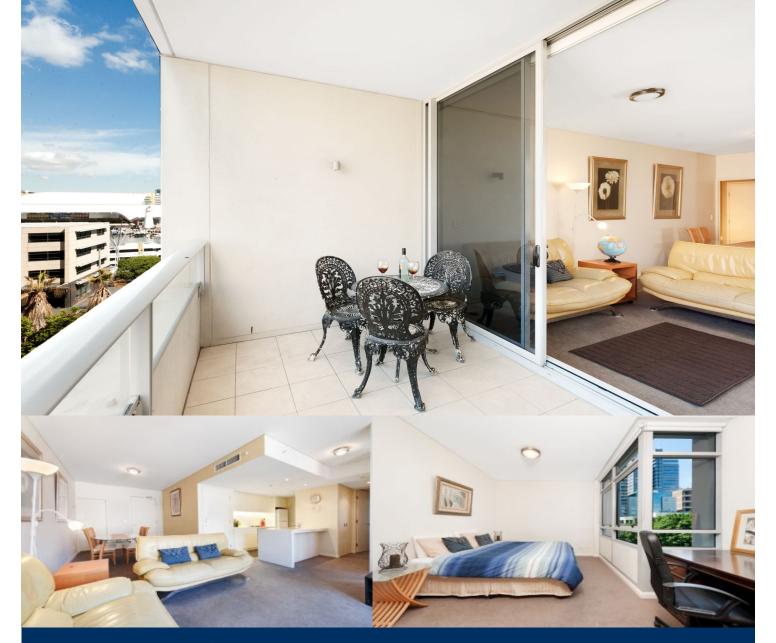

# morton.

Embodying an effortless style, comfort and convenience, this inviting residence defines relaxed city living. Flowing over an impressive 84sqm and well configured throughout with water glimpses, the home is ideally positioned in what is universally acknowledged to be a blue ribbon harbourside community.

- Generous undercover balcony suits BBQ entertaining
- Double bedrooms, master has ensuite and study nook
- Open plan lounge and dining flows to the balcony
- Immaculate gas kitchen with CaesarStone benches
- Main bathroom with bathtub and a European laundry
- Concierge, pool, gym, sauna and ducted air conditioning
- Fully furnished
- Just a walk to Wynyard, ferries, theatres and parklands