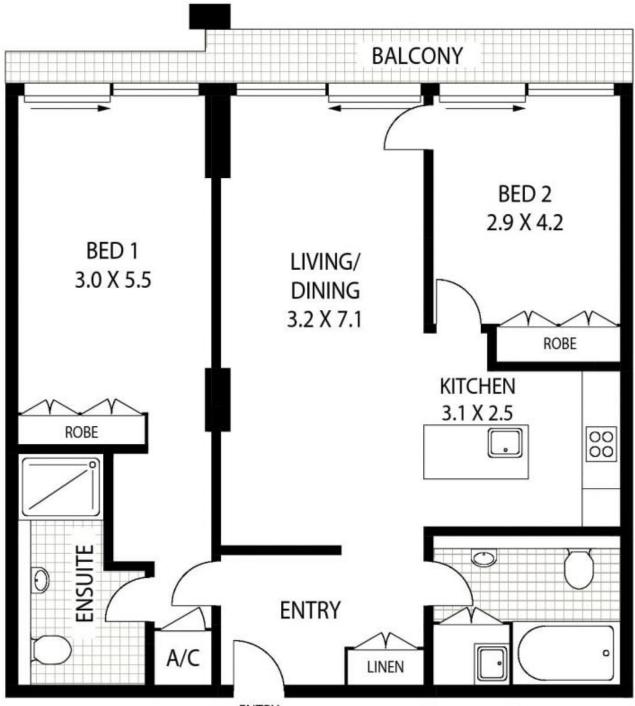

# morton.com.au

ENTRY

512/45 SHELLEY STREET

SYDNEY

NOTE :- SINGLE SECURITY PARKING

Floor plan supplied by <u>www.thepicturedesk.com.au</u>. This floor plan is provided for indicative purposes only. Measurements are approximate and not to scale. The vendor, agency and supplier will accept no liability for its accuracy. Interested parties are advised to make their own independent enquiries.