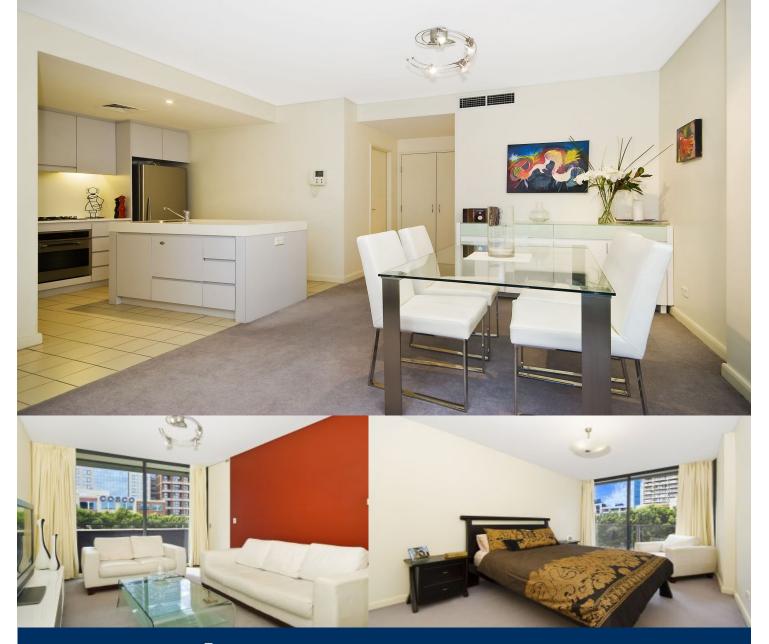

# morton.

With fantastic city views, this apartment is desirably located for harbour living and is luxuriously appointmented. Setting the benchmark for effortless living this apartment offers plenty of space and privacy and is just moments away from the King Street Wharf precinct, CBD, restaurants, cafes and bars.

- Large open plan living
- Gourmet kitchen
- Smeg appliances
- East facing balcony
- Double bedrooms with built ins
- Internal laundry, video intercom
- Secure parking