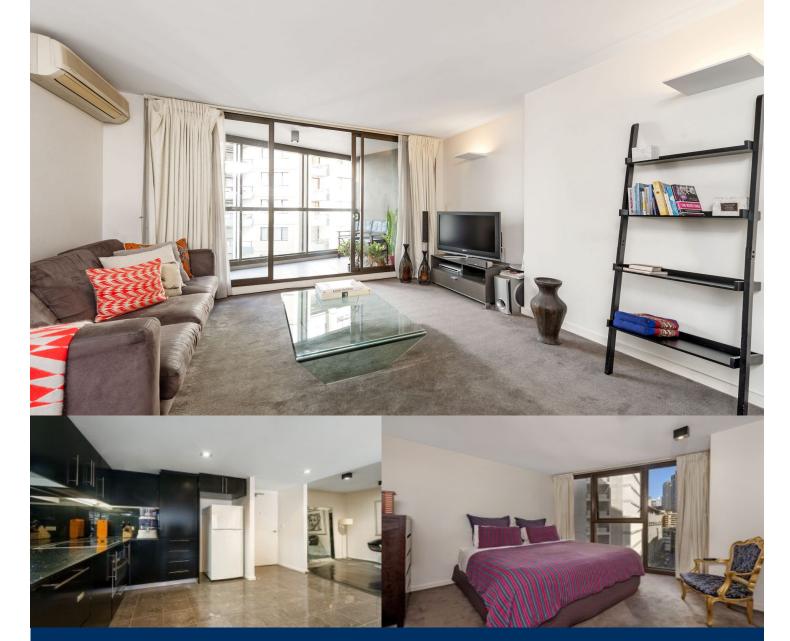

morton.

Surry Hills 407/20 Pelican Street

A sophisticated offering from the renowned Melbourne based firm Wood/Marsh Architecture, this is low maintenance contemporary living at its finest. A superb chance to enter a blue ribbon community, this invitingly well proportioned 65sqm apartment is a premier first home or investment opportunity.

- Cleverly configured to maximise the flow of space
- Smart and stylish entertainer's kitchen and dining area
- Large study/media room, master with built-in robes
- Open plan living area flows to a protected balcony
- European laundry, air conditioning and concierge
- Manicured gardens, heated outdoor pool and gym