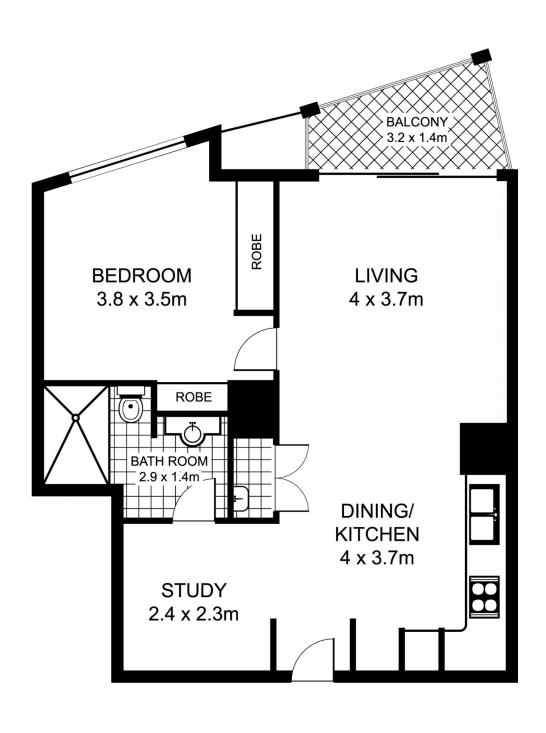

- Cleverly configured to maximise the flow of space
- Smart and stylish entertainer's kitchen and dining area
- Large study/media room, master with built-in robes
- Open plan living area flows to a protected balcony
- European laundry, air conditioning and concierge
- Manicured gardens, heated outdoor pool and gym

## **Ettiene West**

0410 593 749

ettiene@morton.com.au

- This floor plan is intended as a guide only
- · Layout dimensions are approximate only
- No representations or warranties of any nature whatsoever are given or intended
- Any person using this information should rely on their own enquiries