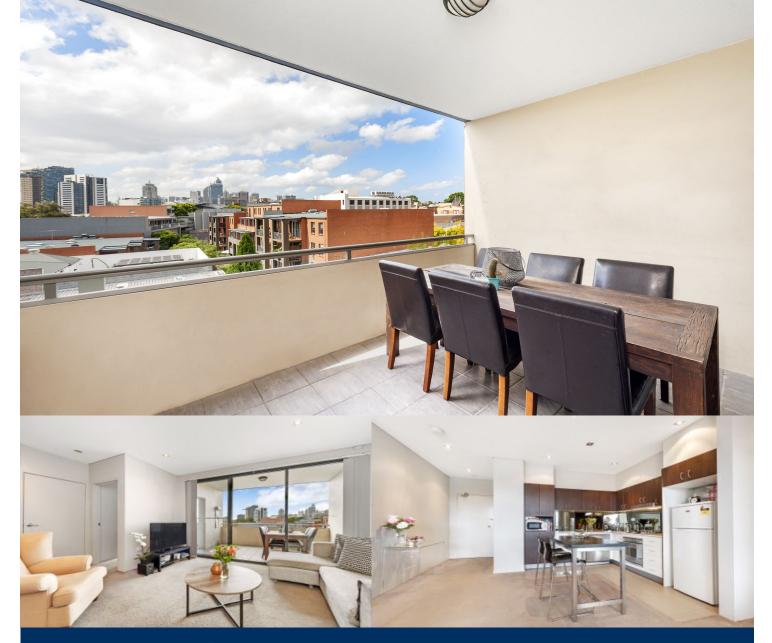

# morton.

Stylishly presented for low maintenance modern living and well proportioned over 65sqm, this superb apartment is a home of warmth and quality. Filled with the light of a northern aspect, this is a premium opportunity for the discerning investor or first time home owner that seeks comfort and convenience.

- Well configured with views stretching to the skyline
- With a sun-filled open plan lounge and dining area
- Integrated CaesarStone kitchen has gas appliances
- Double master bedroom complete with built-in robes
- Undercover entertaining balcony and European laundry
- Secure single parking space, intercom and high ceilings