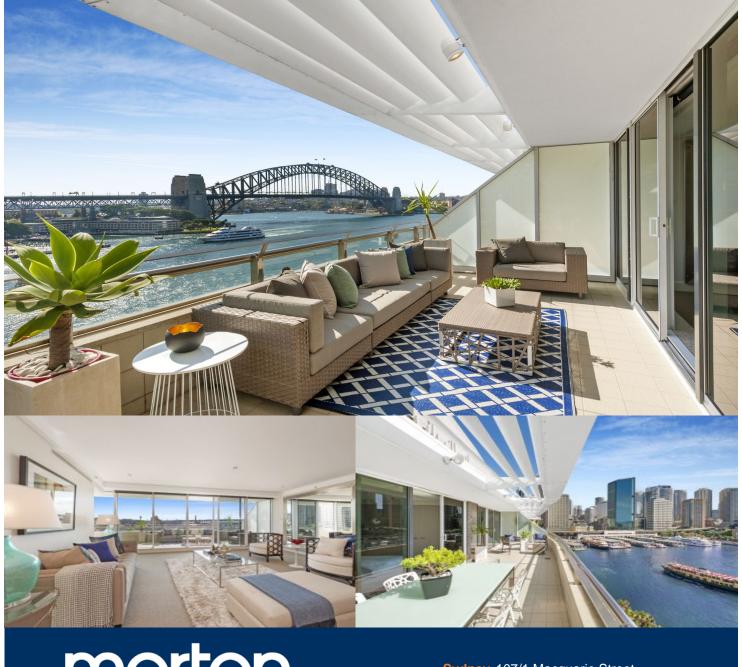

morton.

Sydney 107/1 Macquarie Street

An offering of rare refinement and enviable setting, this breathtaking residence is the epitome of harbourside elegance. Occupying a premier tenth floor setting atop one of Australia's most desirable buildings, phenomenal views stretch uninterrupted across Circular Quay to the iconic Harbour

- Well configured to maximise the flow of light and space

- Bright living areas open to a huge entertaining terrace
- 2 spacious double bedrooms both with built-ins and ensuites
- Gourmet granite kitchen with Gaggenau gas appliances
- Marble bathrooms, ducted air conditioning and storage cage
- Large entrance hall, heated pool, gym, sauna and concierge

## **Ettiene West**

0410 593 749

ettiene@morton.com.au

Bridge.