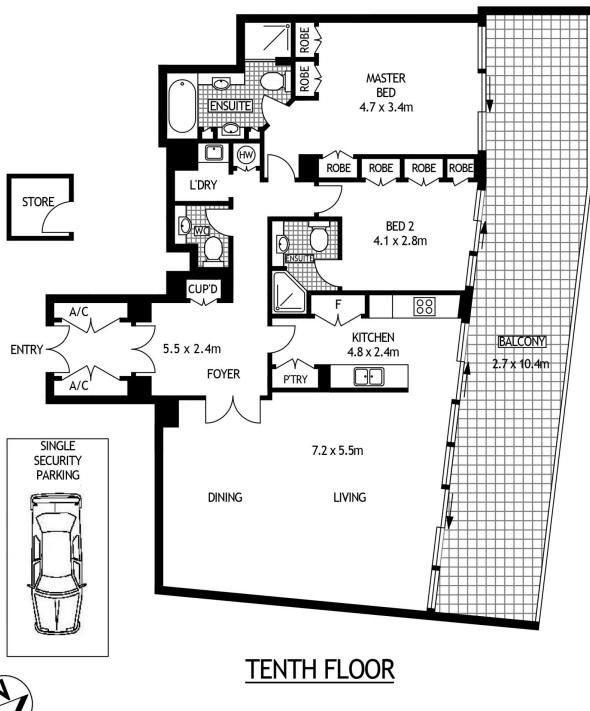

## 107/1 MACQUARIE STREET

**SYDNEY** 

SCAPE Floor Planing Disclaimer: This floor plan is conceptual only. it is provided for illustrative purposes only and should not be relied upon. We make no guaranteeas to the correctness of this plan. All interested parties should make and rely on their own enquiries in determining the accuracy of the information contained in this floor plan.