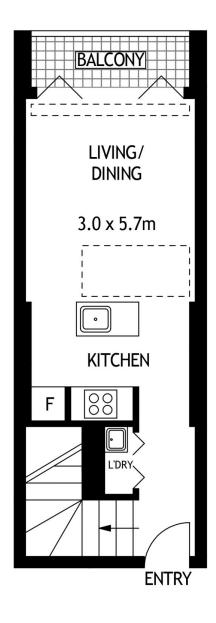

- Ideal for the savvy investor or first time owner alike
- Blessed with inviting open plan entertaining areas
- Bi-fold doors open the interiors easily to a balcony
- Upper level master with walk-in and large ensuite
- Stone kitchen comes with gas appliances
- Ducted air conditioning, study alcove and intercom

## **Ettiene West**

0410 593 749

ettiene@morton.com.au

FIRST FLOOR

**SECOND FLOOR** 

9/314-318 VICTORIA STREET

**DARLINGHURST** 

SCAPE Floor Planing Disclaimer: This floor plan is conceptual only. it is provided for illustrative purposes only and should not be relied upon. We make no guaranteeas to the correctness of this plan. All interested parties should make and rely on their own enquiries in determining the accuracy of the information contained in this floor plan.