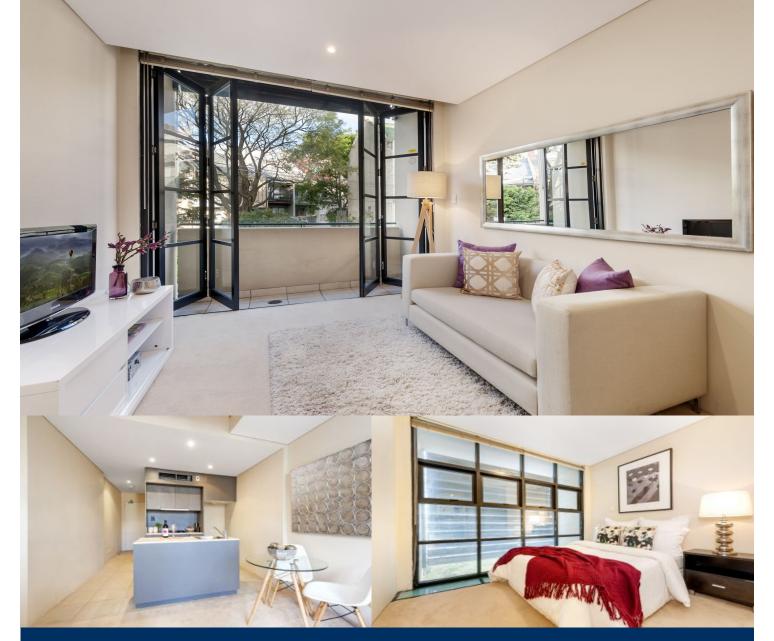

## morton.

**Darlinghurst** 9/318 Victoria Street

A contemporary offering that is smart, simple and unquestionably stylish, this exceptional loft apartment captures the essence of inner city living. Well appointed in a small boutique building, it is merely a matter of metres to renowned cafe and restaurant culture.

- Ideal for the savvy investor or first time owner alike
- Blessed with inviting open plan entertaining areas
- Bi-fold doors open the interiors easily to a balcony
- Upper level master with walk-in and large ensuite
- Stone kitchen comes with gas appliances
- Ducted air conditioning, study alcove and intercom