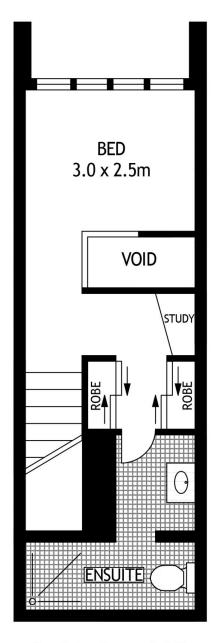

- Ideal for the savvy investor or first time owner alike
- Blessed with inviting open plan entertaining areas
- Bi-fold doors open the interiors easily to a balcony
- Upper level master with walk-in and large ensuite
- Stone kitchen comes with gas appliances
- Ducted air conditioning, study alcove and intercom

## **Ettiene West**

0410 593 749

ettiene@morton.com.au

FIRST FLOOR

**SECOND FLOOR** 

9/314-318 VICTORIA STREET

**DARLINGHURST** 

SCAPE Floor Planing Disclaimer: This floor plan is conceptual only. it is provided for illustrative purposes only and should not be relied upon. We make no guaranteeas to the correctness of this plan. All interested parties should make and rely on their own enquiries in determining the accuracy of the information contained in this floor plan.