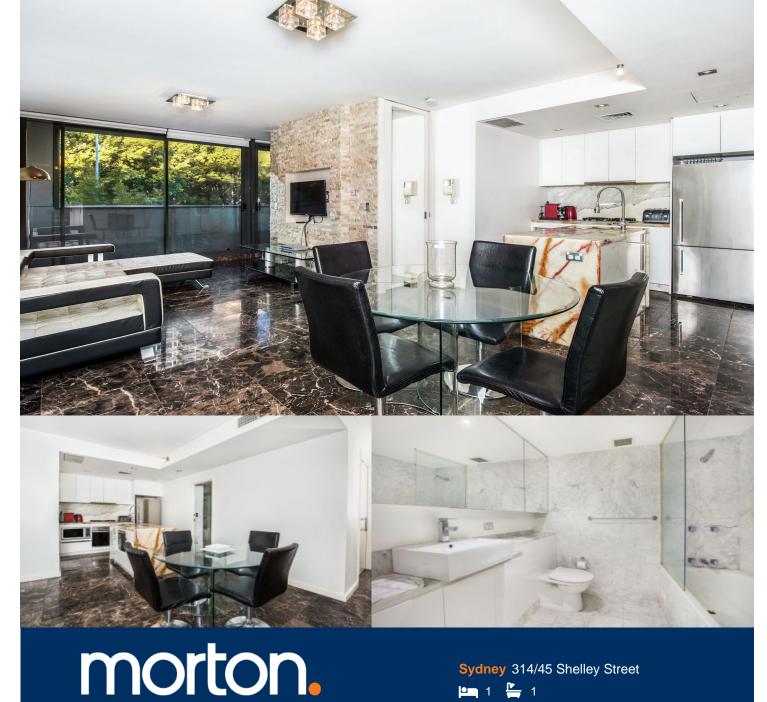

Completely refurbished throughout with a daringly modern yet unquestionably refined ultra contemporary aesthetic, this impeccably presented residence defines effortless low maintenance living. Enjoying a dress circle position in an exclusive harbourside enclave, it is within moments to the vibrant city centre.

- An executive home ideal for the couple or investor
- Offering the potential of a substantial rental return
- Spacious study and generous open entertaining areas
- Sleek kitchen has stone benches and gas appliances
- Double master has built-ins and direct balcony access
- Ducted air conditioning, marble floors, Euro laundry