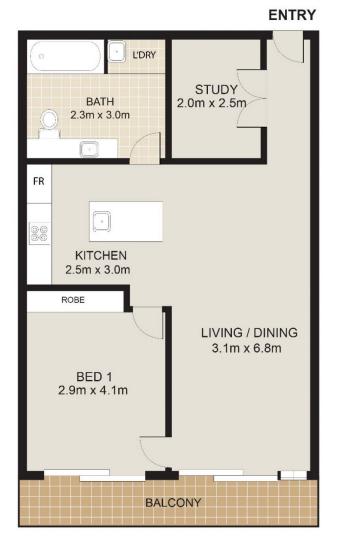

- An executive home ideal for the couple or investor
- Offering the potential of a substantial rental return
- Spacious study and generous open entertaining areas
- Sleek kitchen has stone benches and gas appliances
- Double master has built-ins and direct balcony access
- Ducted air conditioning, marble floors, Euro laundry