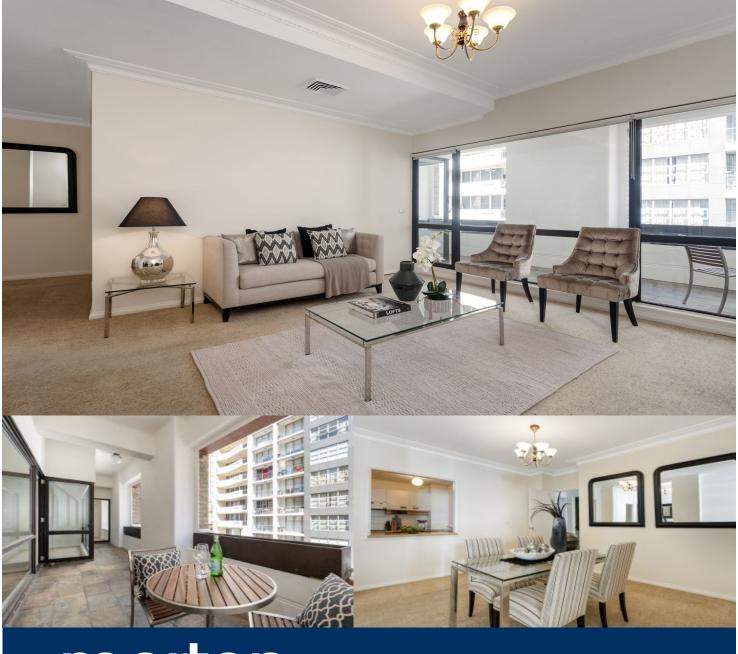

morton.

Sydney 67/181 Clarence Street

Occupying a commanding position high in renowned 'Broughton House', this inviting residence presents a lifestyle of comfort, character and possibility. Neatly presented and remarkably spacious, there is ample opportunity to create a truly luxurious contemporary home in a world class setting.

- Vast living areas with distinct lounge/dining spaces
- Palatial master has an ensuite and a walk-in robe
- Enclosed balcony is ideal for the entertaining lifestyle
- High ceilings, storeroom and ducted air conditioning
- Foyer, floor to ceiling glass and common BBQ terrace
- On site building manager, pool, sauna and tennis court
- Perfect for the investor, downsizer or first time buyer