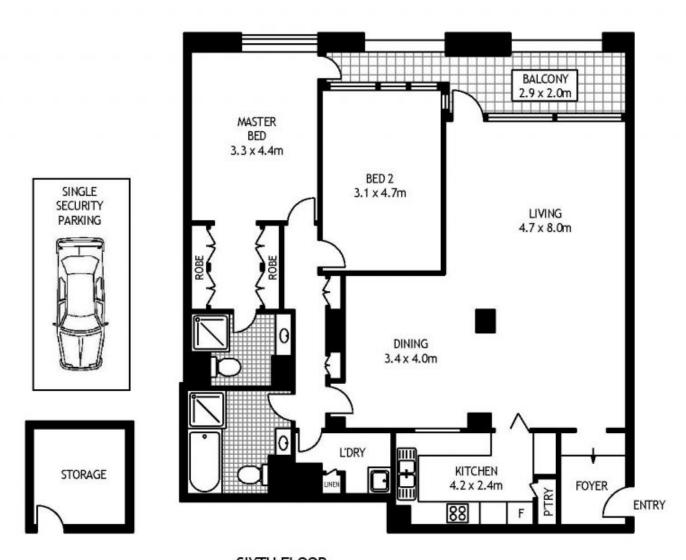

# SIXTH FLOOR

# 67/181 CLARENCE STREET

SYDNEY

SCAPE Floor Planing Disclaimer: This floor plan is conceptual only. It is provided for illustrative purposes only and should not be relied upon. We make no guaranteess to the correctness of this plan. All interested parties should make and rely on their own enquiries in determining the accuracy of the information contained in this floor plan.