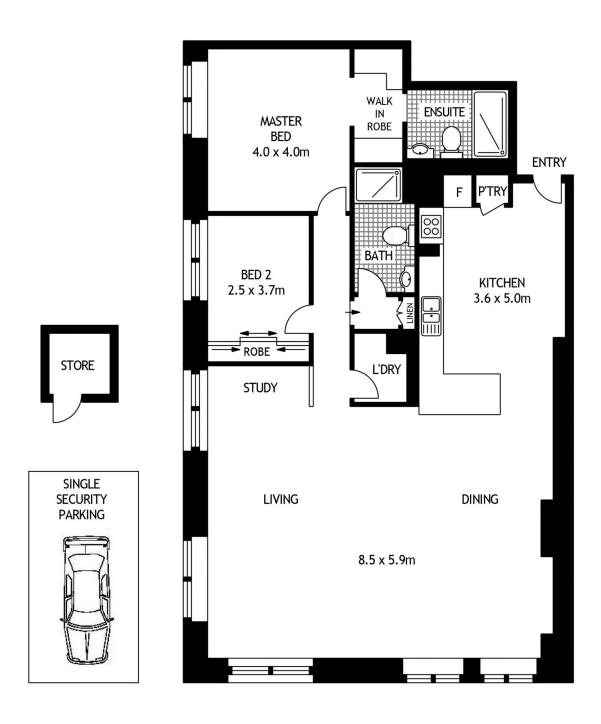

- Prized NE corner position on level 5, bathed in northern light
- Expansive open plan entertaining and study alcove
- Spacious master has an ensuite with double shower and walk-in robe
- A resident population of mostly owner-occupiers
- Ducted air con, separate laundry, parquetry floors, storeroom
- Extremely well proportioned with large picture windows throughout
- Pool, saunas, rooftop tennis court, BBQ terrace and onsite Building Manager

# FIFTH FLOOR

# 52/181 CLARENCE STREET