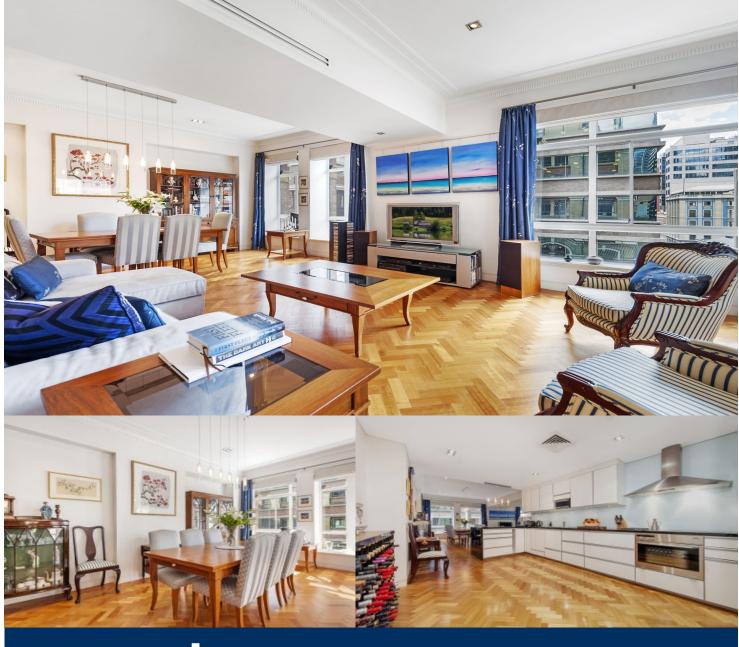

morton.

Sydney 52/181 Clarence Street

An exceedingly rare chance to enter the exclusive community that is historic 'Broughton House', this beautiful residence finely balances period elegance and modern sophistication. Reminiscent of a New York warehouse lifestyle, this is an inner city lifestyle offering unrivalled in quality or setting.

- Prized NE corner position on level 5, bathed in northern light
- Expansive open plan entertaining and study alcove
- Spacious master has an ensuite with double shower and walk-in robe
- A resident population of mostly owner-occupiers
- Ducted air con, separate laundry, parquetry floors, storeroom
- Extremely well proportioned with large picture windows throughout
- Pool, saunas, rooftop tennis court, BBQ terrace and onsite Building Manager