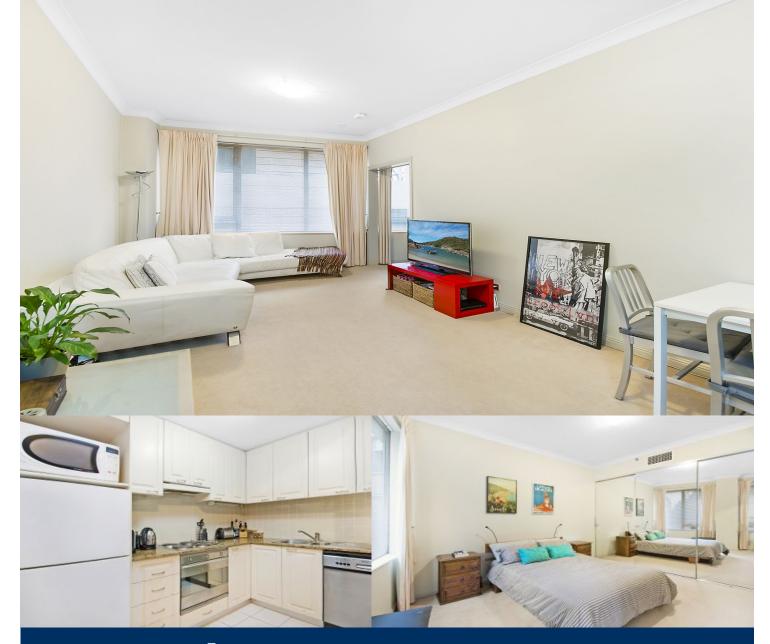

# morton.

Perfectly positioned, this fabulous residence holds a central location in the heart of the CBD. Executives and city locals will know this is the ultimate inner city abode, offering the perfect investment opportunity, surrounded by world class attractions and local conveniences.

- 12th floor position with a north aspect
- Open plan living and dining
- Kitchen with granite bench tops and SMEG appliances
- Bright and spacious master bedroom with mirrored built-ins
- Fully tiled bathroom and internal laundry
- Ducted air con throughout
- Intercom and secure lift access
- Concierge service
- Expected rental return \$550 \$580 per week