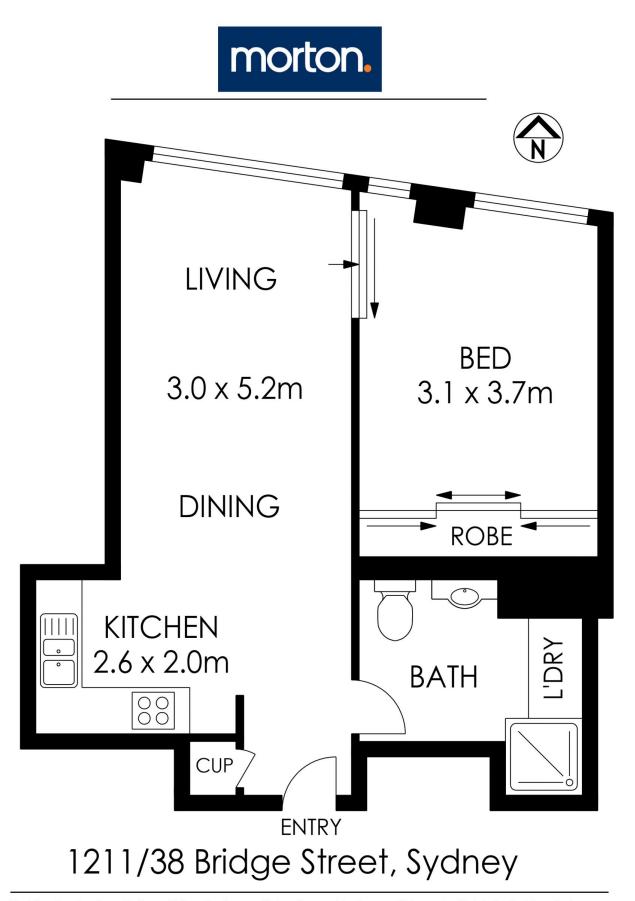

- 12th floor position with a north aspect
- Open plan living and dining
- Kitchen with granite bench tops and SMEG appliances
- Bright and spacious master bedroom with mirrored built-ins
- Fully tiled bathroom and internal laundry
- Ducted air con throughout
- Intercom and secure lift access
- Concierge service
- Expected rental return \$550 \$580 per week

**Sydney** Level 12/1211/38 Bridge Street