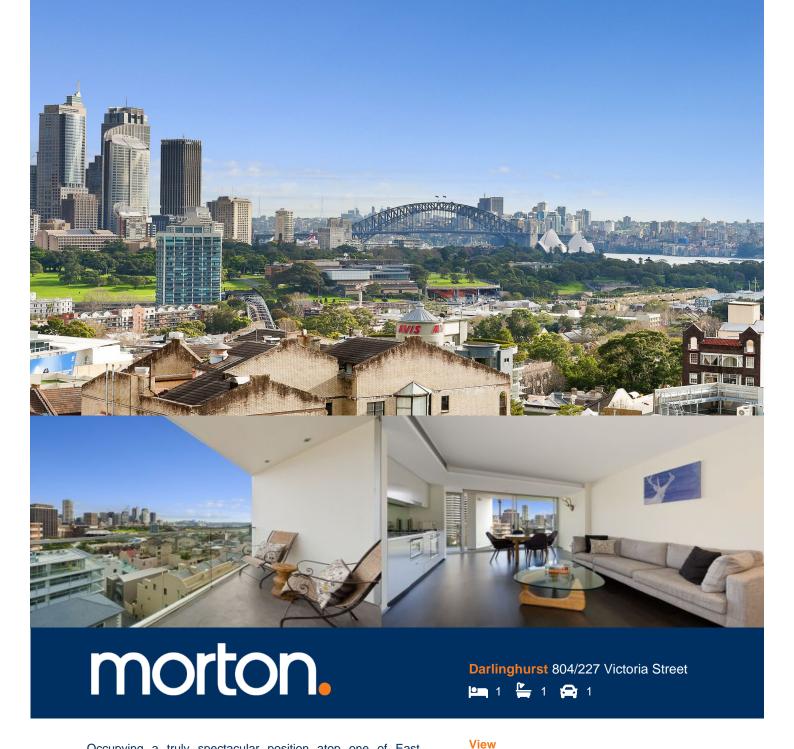

Occupying a truly spectacular position atop one of East Sydney's landmark buildings, this ultra stylish designer apartment ensures a lifestyle of rare quality and unrivalled convenience. Awash with light, panoramic views stretch across the city skyline to the Harbour Bridge and the Opera

- Ideal investment, currently leased at \$870 per week
- Inviting open plan lounge flows to a spacious balcony
- Generous master has ensuite, balcony and built-ins
- Chic integrated stainless steel and Smeg gas kitchen
- Secure parking, 24 hour concierge, video intercom
- With ducted air conditioning and floating timber floors
- Rooftop pool and terrace, gym, sauna and lift access