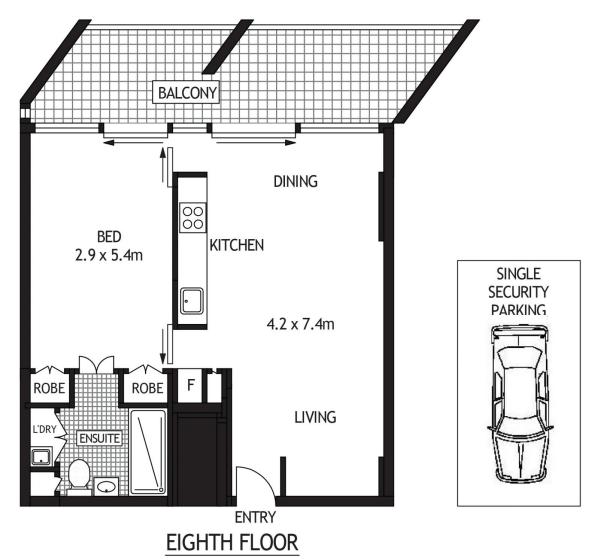

- Ideal investment, currently leased at \$870 per week
- Inviting open plan lounge flows to a spacious balcony
- Generous master has ensuite, balcony and built-ins
- Chic integrated stainless steel and Smeg gas kitchen
- Secure parking, 24 hour concierge, video intercom
- With ducted air conditioning and floating timber floors
- Rooftop pool and terrace, gym, sauna and lift access