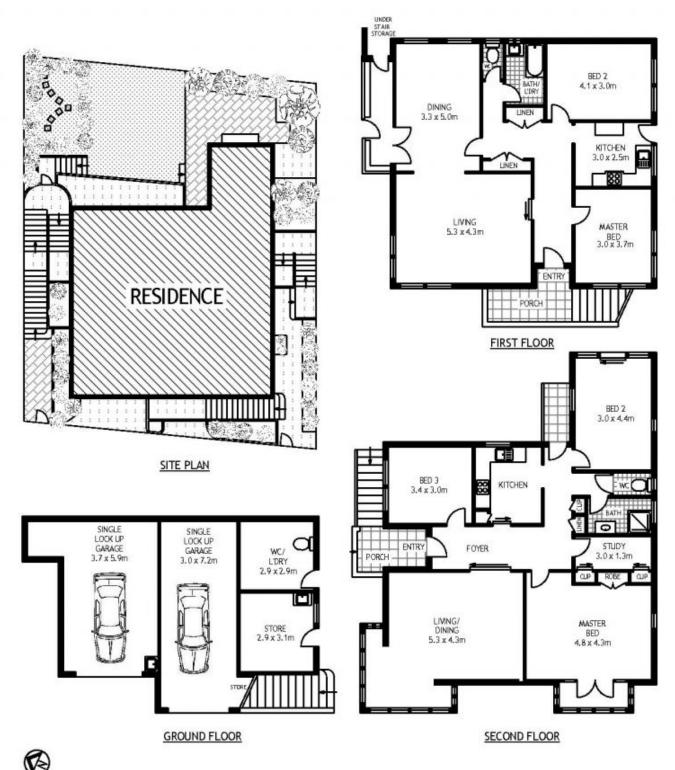

- Vast scope for enhancement or development, STCA
- Built in c1948 and retaining the character of the period
- Each single level apartment has a separate entrance
- Potential to reconfigure as a single family residence
- Stunning views across the park to the Harbour Bridge
- Double brick, tranquil rear garden and timber floors
- 2 garages, 2 storerooms, 3 bed has a study, sunroom