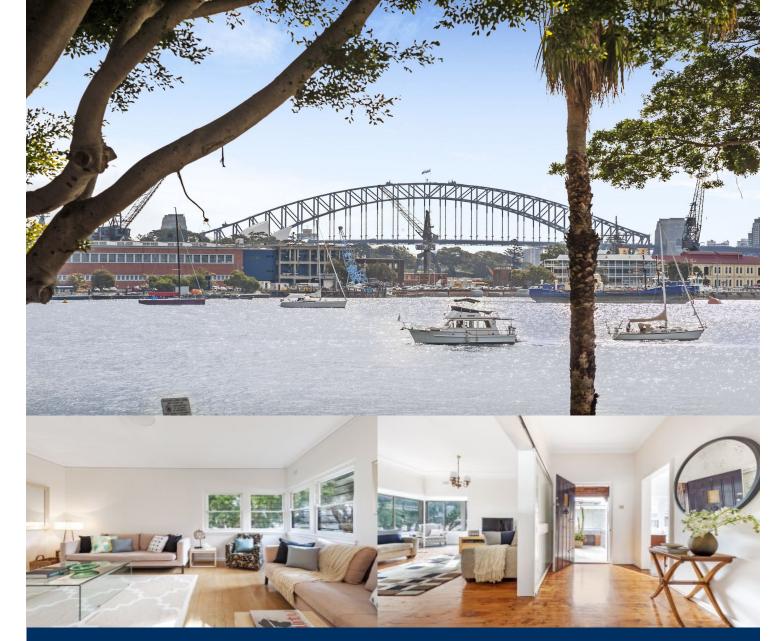

# morton.

Darling Point 76 New Beach Road

Occupying a magnificent waterfront position overlooking the waters of tranquil Rushcutters Bay, this exceptional property is simply without equal. Believed to be the last unrenovated building at the end of this blue ribbon peninsula, there is a two bedroom and three bedroom apartment which are to be sold in

- Vast scope for enhancement or development, STCA
- Built in c1948 and retaining the character of the period
- Each single level apartment has a separate entrance
- Potential to reconfigure as a single family residence
- Stunning views across the park to the Harbour Bridge
- Double brick, tranquil rear garden and timber floors
- 2 garages, 2 storerooms, 3 bed has a study, sunroom