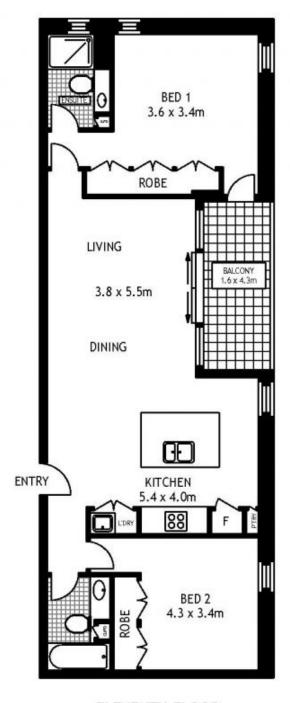

- Beautifully finished to the most exacting of standards

- Exceptional floor plan with separate bedroom wings
- Well proportioned open plan entertaining, balcony
- Rooftop terrace, indoor and outdoor gyms, low levies
- Double bedrooms, built-ins, master boasts an ensuite
- Customised cabinetry, secure parking, tiled floors
- Deluxe gas kitchen, central island and storage cage
- From renowned award winning firm WMK Architecture