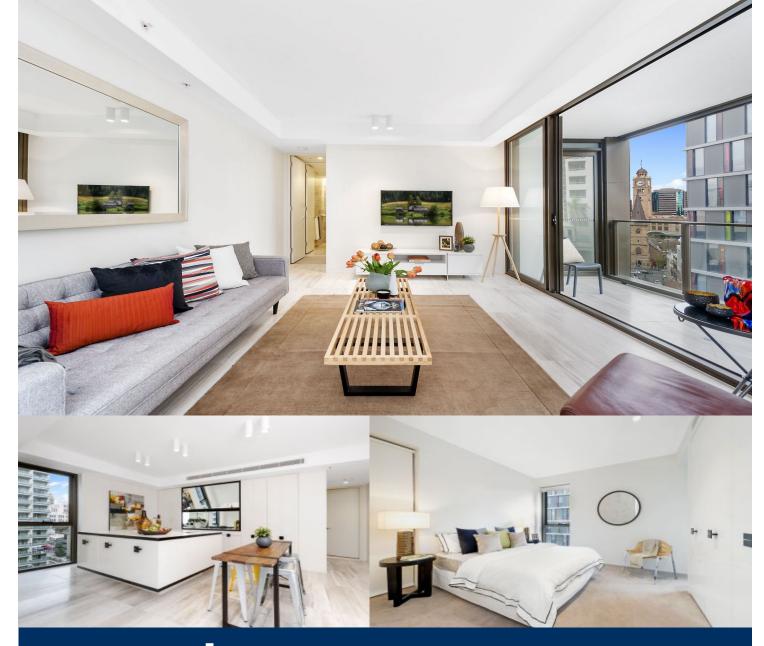

morton.

Haymarket 11.10/178 Thomas Street

An ultra contemporary designer masterpiece in a central community setting, this landmark c2014 apartment is an ideal offering for the professional couple, downsizer or those seeking a premier investment. Ideally low maintenance with a pleasant outlook, this is inner city living at its finest.

- Beautifully finished to the most exacting of standards

- Exceptional floor plan with separate bedroom wings
- Well proportioned open plan entertaining, balcony
- Rooftop terrace, indoor and outdoor gyms, low levies
- Double bedrooms, built-ins, master boasts an ensuite
- Customised cabinetry, secure parking, tiled floors
- Deluxe gas kitchen, central island and storage cage
- From renowned award winning firm WMK Architecture