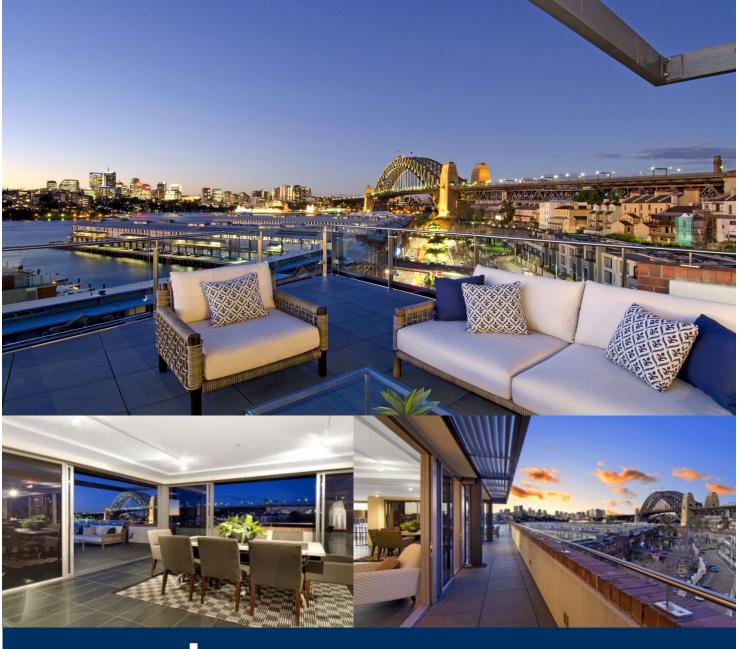

morton.

Millers Point 901/1 Pottinger Street

Submerse yourself in the beauty of Sydney from this stunning three bedroom penthouse. With its slick design and generous interiors this 376sqm entertainers' dream with its huge terrace is the pinnacle of luxurious living. Situated on the desirable north easterly corner, drenched with sun light, absorb the magnificent views of Sydney Harbour Bridge and glistening waters.

- Magnificent tiled living area with fireplace
- Living surrounded in floor-to-ceiling glass
- Dining area with sliding doors to separate family room
- Family room with balcony access
- Huge wrap around entertainers' terrace
- Terrace on the favoured north easterly corner
- Granite gas kitchen, Miele appliances
- Five burner cook top, ample cupboard space
- Impeccable, uninterrupted views of Sydney Harbour Bridge
- King sized master bedroom with masses of wardrobe space
- Master bedroom overlooking the water
- Spacious second bedroom with walk-in robe and balcony