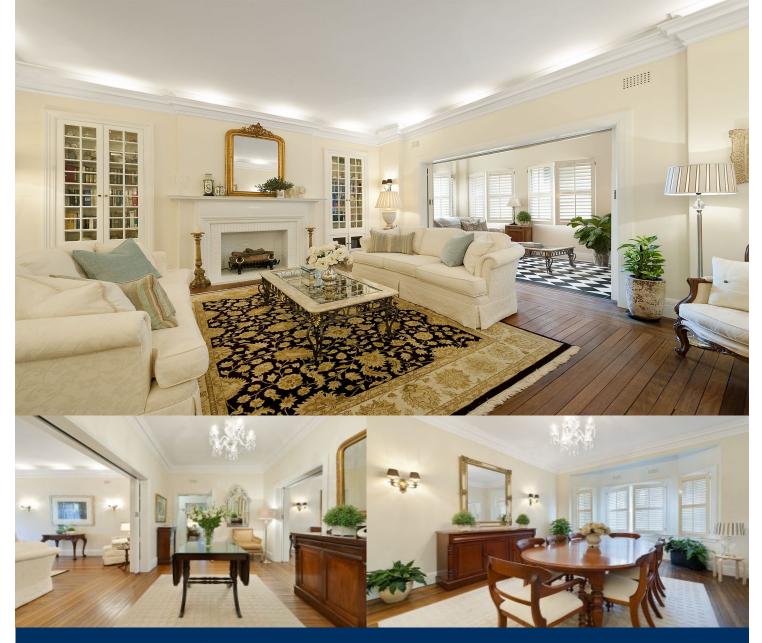

# morton.

Privately and peacefully set well back from the street in a tightly-held boutique community of just ten, this exceptional residence is a timeless offering of elegance and grandeur. Impressively well proportioned and beautifully presented, it is merely a short stroll to the conveniences of Edgecliff Village.

- Immaculately maintained with the finest appointments
- Effortlessly melding traditional grace and modern style
- Generous interiors with an intuitively configured plan
- Invitingly spacious separate lounge and dining rooms
- Double bedrooms, built-in wardrobes, large sunroom
- With no common walls, only two apartments per floor
- Sleek gas kitchen complete with CaesarStone benches
- Hardwood floors, high ceilings and plantation shutters
- Lift access to apartment and basement parking
- Gas fireplace, entrance foyer, secure parking space