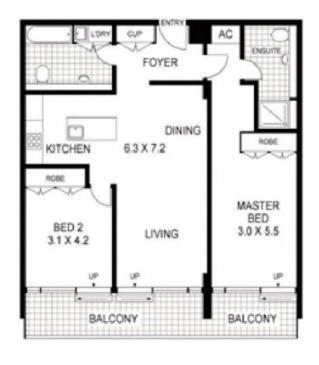

- With expansive light-filled lounge and dining areas
- Spacious master bedroom complete with an ensuite
- Gourmet kitchen has stainless steel gas appliances
- Floating floors, ducted air conditioning, video security
- Superb balcony is just ideal for intimate entertaining
- Low maintenance living for the discerning professional