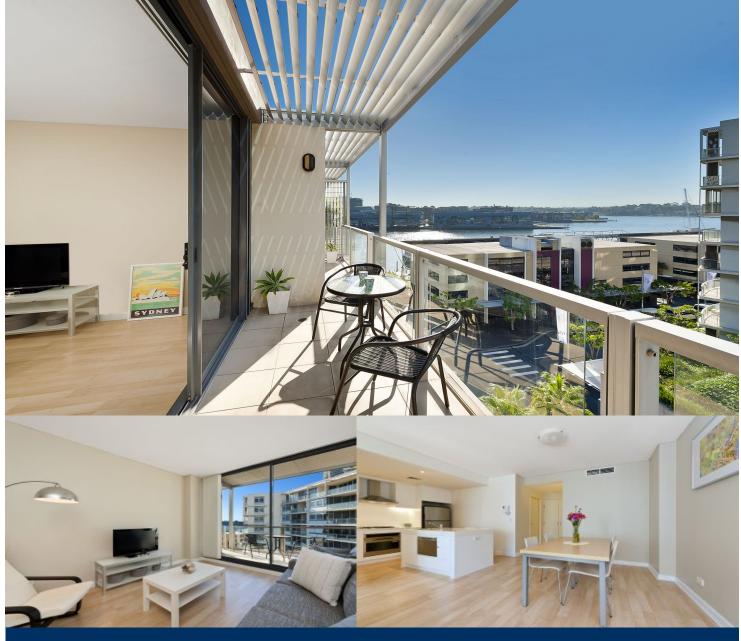

morton.

Sydney 805/45 Shelley Street

Capturing superb views across the harbour to the Balmain peninsula and flooded with the streaming sun of a coveted due northern perspective, this smart and stylish residence offers an executive harbourside lifestyle. Unmatched in quality or convenience, it is simply a stroll to Wynyard and the city.

- With expansive light-filled lounge and dining areas
- Spacious master bedroom complete with an ensuite
- Gourmet kitchen has stainless steel gas appliances
- Floating floors, ducted air conditioning, video security
- Superb balcony is just ideal for intimate entertaining
- Low maintenance living for the discerning professional