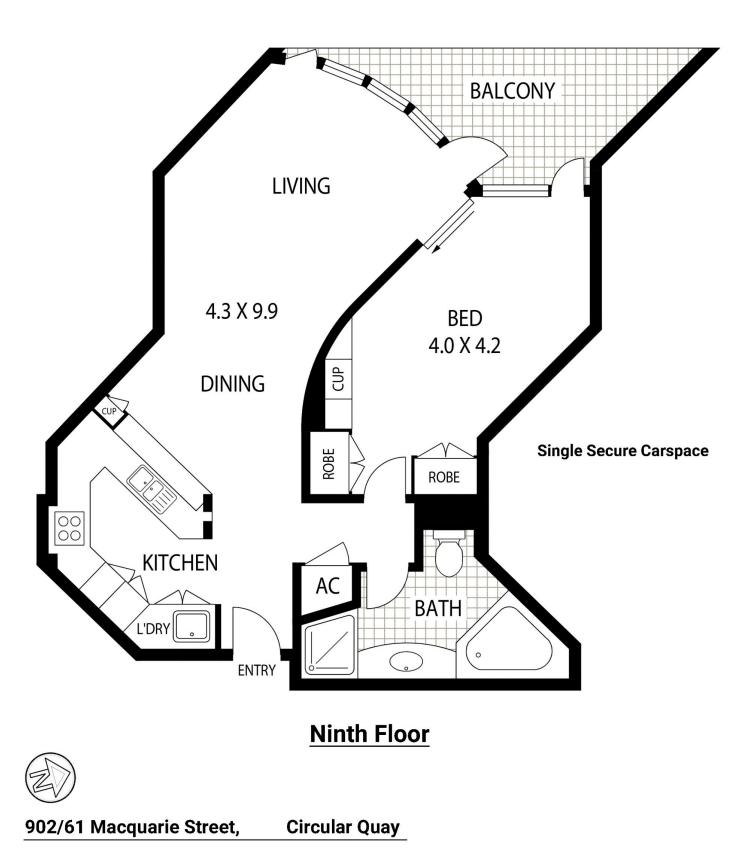

- Well proportioned open plan entertaining areas
- Light of a desirable north-west aspect
- Marble bathroom with spa
- Gourmet granite kitchen
- Spacious master with built-ins, ensuite and balcony access
- Well suited to both the investor and the owner-occupier
- Gym, spa, sauna and pool facilities
- Hotel trained 24hr concierge
- Freehold development
- Cocktail Bar 'ECQ' and in-house restaurant, 'Quadrant'
- Queen sized bedroom with built-ins, balcony access
- Currently leased via the hotel scheme
- Set high on Level 9, the most desirable one bedroom position

# **Sydney** 902/61 Macquarie Street ■ 1 = 1 = 1