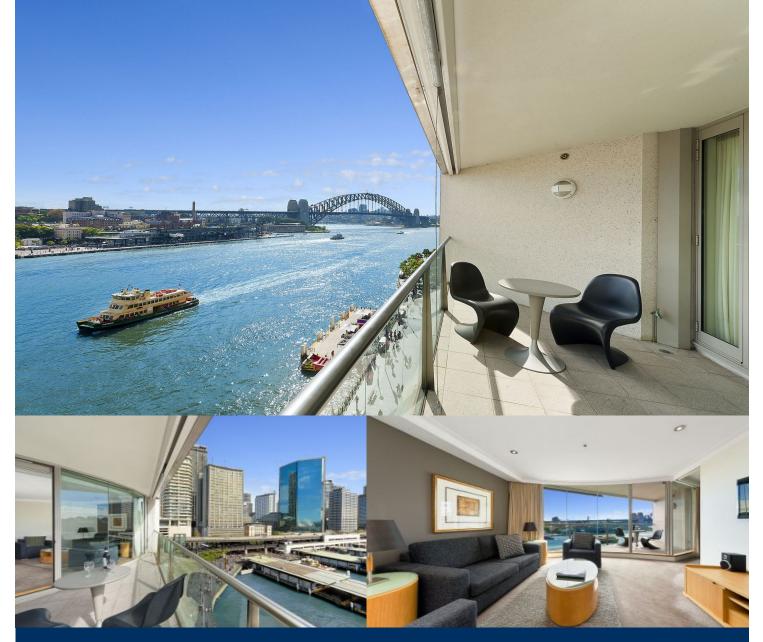

# morton

Embracing exceptional views across Circular Quay to the magnificent span of the Harbour Bridge, this superb residence epitomises contemporary harbourfront living. Beautifully finished with an exacting attention to detail, this exclusive community offers a dress circle lifestyle like no other.

- Well proportioned open plan entertaining areas
- Light of a desirable north-west aspect
- Marble bathroom with spa
- Gourmet granite kitchen
- Spacious master with built-ins, ensuite and balcony access
- Well suited to both the investor and the owner-occupier
- Gym, spa, sauna and pool facilities
- Hotel trained 24hr concierge
- Freehold development
- Cocktail Bar 'ECQ' and in-house restaurant, 'Quadrant'
- Queen sized bedroom with built-ins, balcony access
- Currently leased via the hotel scheme
- Set high on Level 9, the most desirable one bedroom position