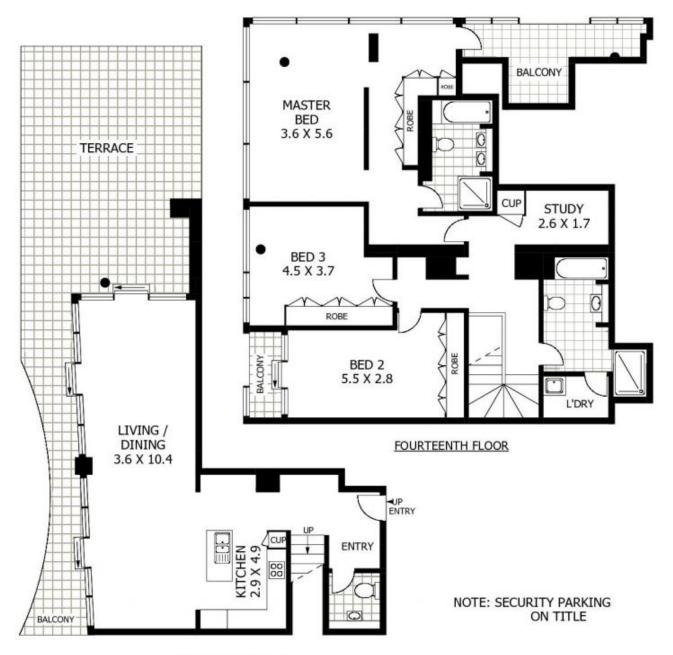

morton.

Surry Hills 1309/20 Pelican Street

Flowing over two impressive levels and a remarkable 231sqm, this extraordinary residence defines luxury inner city living. The largest apartment in what is generally considered to be one of the finest addresses in Sydney, the interiors open to embrace breathtaking views that stretch uninterrupted to the harbour.

- Extremely spacious lifestyle of refinement and quality
- Flooded with the light of a north-eastern perspective
- Vast living areas flow effortlessly to a massive terrace
- Palatial master has ensuite and huge walk-in wardrobe
- Floor to ceiling windows, beautiful CaesarStone kitchen
- Study, ducted air, storage, soaring ceilings, balconies
- Manicured gardens, heated pool and gym
- Concierge and 7sqm storeroom