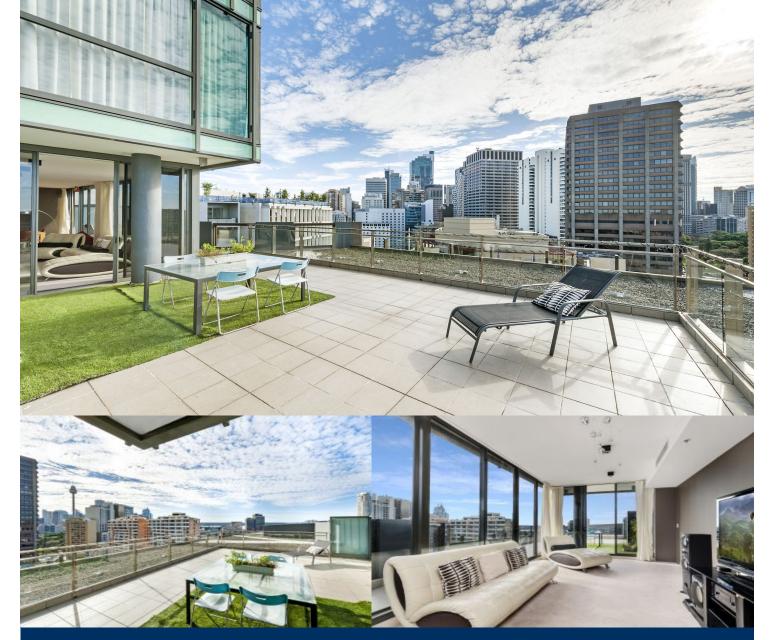

morton.

Surry Hills 1309/20 Pelican Street

Flowing over two impressive levels and a remarkable 231sqm, this extraordinary residence defines luxury inner city living. The largest apartment in what is generally considered to be one of the finest addresses in Sydney, the interiors open to embrace breathtaking views that stretch uninterrupted to the harbour.

- Extremely spacious lifestyle of refinement and quality
- Flooded with the light of a north-eastern perspective
- Vast living areas flow effortlessly to a massive terrace
- Palatial master has ensuite and huge walk-in wardrobe
- Floor to ceiling windows, beautiful CaesarStone kitchen
- Study, ducted air, storage, soaring ceilings, balconies
- Manicured gardens, heated pool and gym
- Concierge and 7sqm storeroom