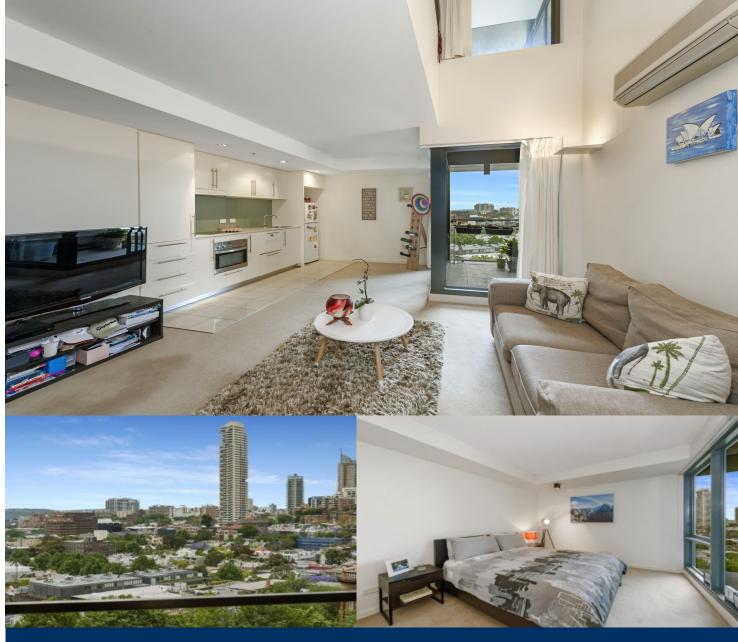

morton.

Surry Hills 911/20 Pelican Street

Opening to magnificent northerly views that stretch across historic Darlinghurst, this stunning loft-style apartment offers a sophisticated lifestyle in a renowned world famous setting. Designed by the renowned Wood/Marsh Architecture, this is a haven of effortless quality and unquestionable convenience.

- With a welcoming open plan lounge and dining area
- Massive internal storage and 11sqm external storeroom
- Established rooftop gardens with heated pool and gym
- Deluxe kitchen has CaesarStone benches with a dishwasher
- Intimate entertaining balcony is bathed in north sun
- Internal laundry, air conditioning, concierge and intercom