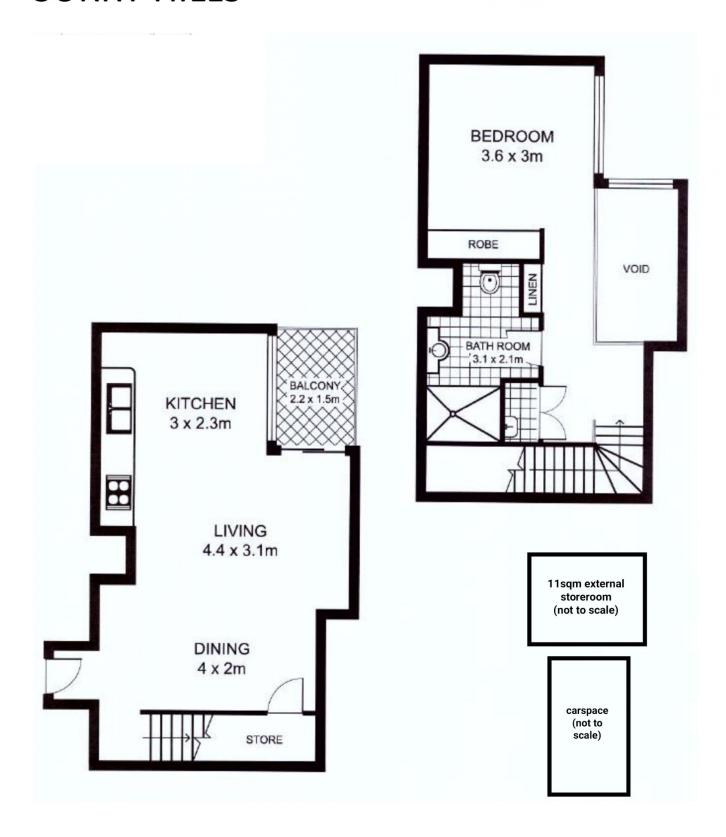

- With a welcoming open plan lounge and dining area
- Massive internal storage and 11sqm external storeroom
- Established rooftop gardens with heated pool and gym
- Deluxe kitchen has CaesarStone benches with a dishwasher
- Intimate entertaining balcony is bathed in north sun
- Internal laundry, air conditioning, concierge and intercom