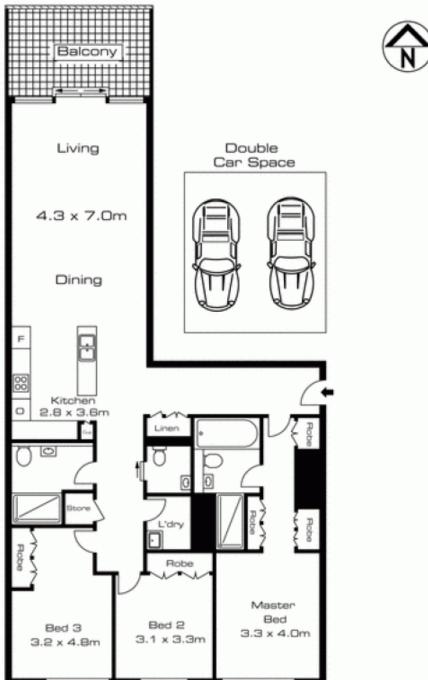

Floor-to-ceiling windows and a contemporary version of an all-weather balcony highlight the incredible outlook from this 24th floor position. This immaculately finished 141sqm apartment has a cleverly laid out floorplan, with bedrooms positioned at the rear of the residence and the spacious entertaining areas flowing freely out to capture the city and park surrounds.