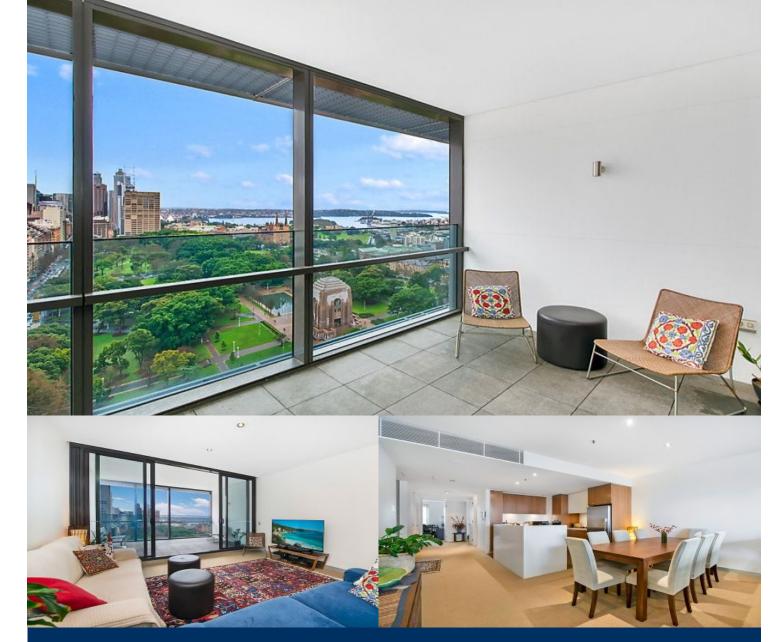

morton.

**SYDNEY** 2401/157 Liverpool Street

🛌 3 🐈 2 😭

Rare to come across but always sought after, an exclusive address at 'The Hyde' is available, offering spectacular uninterrupted views over Hyde Park and Sydney harbour. Sun lit with its north aspect; this 3 bedroom apartment provides all that a luxurious and exciting inner-city lifestyle requires.

Floor-to-ceiling windows and a contemporary version of an all-weather balcony highlight the incredible outlook from this 24th floor position. This immaculately finished 141sqm apartment has a cleverly laid out floorplan, with bedrooms positioned at the rear of the residence and the spacious entertaining areas flowing freely out to capture the city and park surrounds.

Designed by award winning architects WOHA, The Hyde is one of Sydney's finest and recent developments in the Hyde Park precinct. Offering residents world-class facilities a level complete with a pool, gym, outdoor cabana and bbq area. Its central location within walking distance to the CBD, restaurants, galleries, shopping districts and transport links