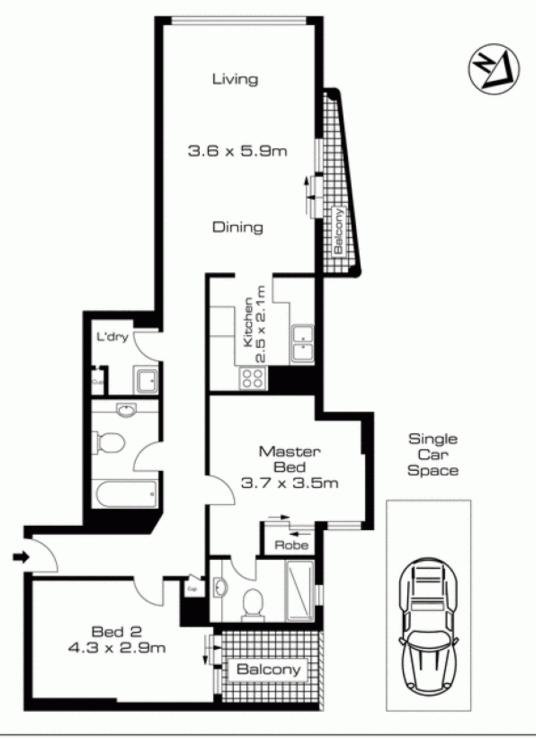

# morton.

SYDNEY 2701/148 Elizabeth Street

2 **2** 2

Offering 84sqm of spacious living within Hyde Park Towers, this 2 bedroom apartment brings convenience and value for money to the executive city lifestyle. Bordering the beautiful parklands of Hyde Park, the residence is located within walking distance from CBD and World Tower shopping, China Town, and public transport links.

An appealing NW aspect and 27th floor position ensure the apartment receives an abundance of natural light and views over the surrounding city landscape. Interiors have been tastefully refreshed with new carpets and timber floors, and the opportunity for further modernising if desired.