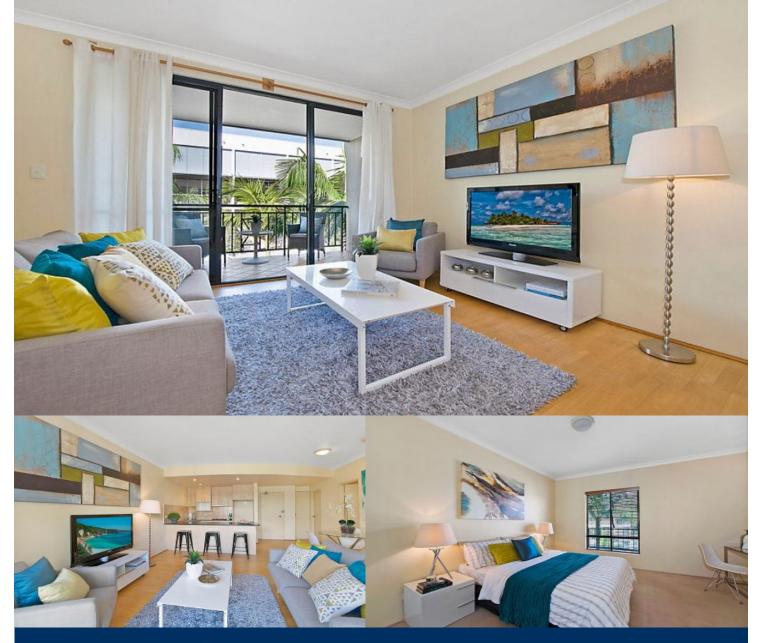

## morton.

Located along one of Alexandria's most picturesque tree lined cul-de-sacs, this 2nd floor residence offers 59sqm of superb contemporary living within the "St Lawrence" apartments.

Chic and modern interiors are bright, illuminated by the easterly aspect and private balcony. Sydney Park and the wetlands are within walking distance as well as multiple train stations, restaurants and Erskineville village.

Only 2km to Central Station and 4km to the CBD, this is an excellent opportunity for first homebuyers, investors or working professionals. Alexandria is quickly becoming a hot investment area on the rise, making this apartment a discerning purchase with a rewarding future.

Features include:

- Sunlit open plan lounge and dining area offset by a tranquil balcony setting
- Gas kitchen with granite and timber features

morton.com.au

- Spacious double bedroom with mirrored, built in wardrobes