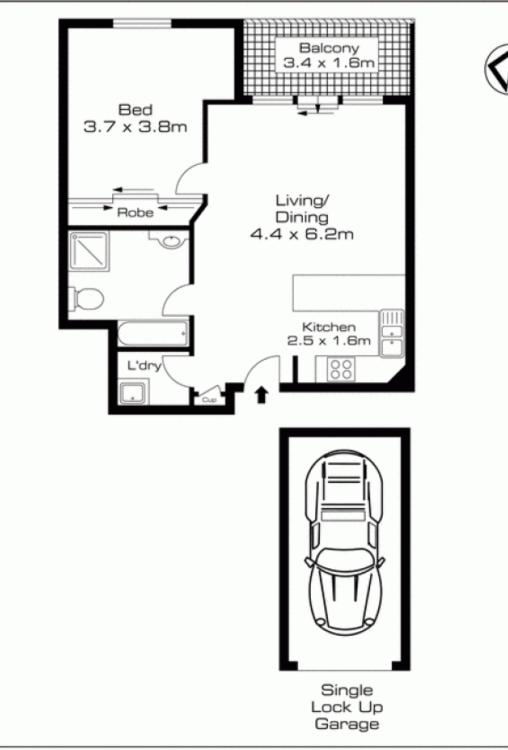

balcony. Sydney Park and the wetlands are within walking distance as well as multiple train stations, restaurants and Erskineville village.

Only 2km to Central Station and 4km to the CBD, this is an excellent opportunity for first homebuyers, investors or working professionals. Alexandria is quickly becoming a hot investment area on the rise, making this apartment a discerning purchase with a rewarding future.

Features include:

- Sunlit open plan lounge and dining area offset by a tranquil balcony setting
- Gas kitchen with granite and timber features

morton.com.au

- Spacious double bedroom with mirrored, built in wardrobes

ALEXANDRIA 23/240 Lawrence Street

## View

As advertised or by appointment

Agent

## Morton RE

☐ info@morton.com.au



## 23/240 Lawrence Street, Alexandria



The information above is provided in good faith and has been provide to us from a variety of sources. We have not verified whether the information is accurate and do not have any belief one way or other in its accuracy. We do not accept any responsibility to any person for its accuracy and do no more than pass it on. All interested parties should rely on their own inquiries in order to determine whether or not this information is in fact accurate.

Floor Plan by www.squaremeter.com.au