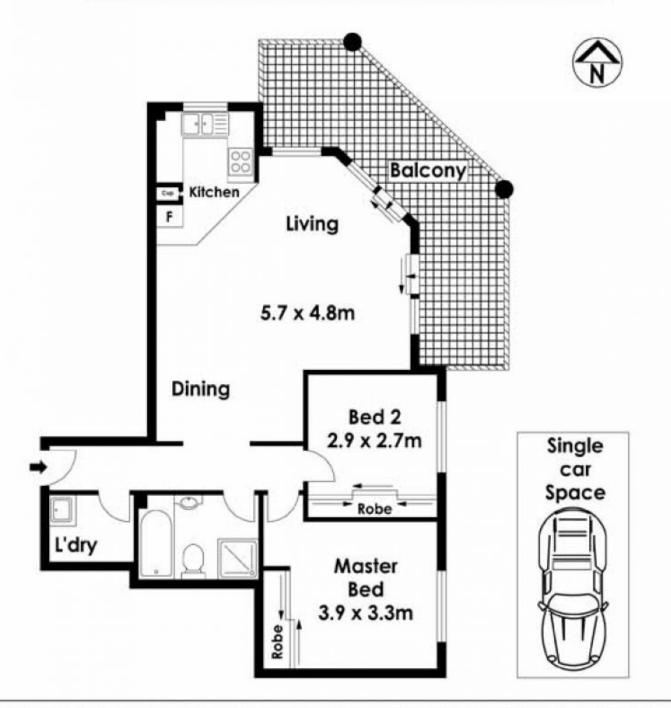

Boasting a 6th floor corner position this functional 91sqm floor plan allows for comfortable urban living.

Astute investors will be pleased with this fantastic investment opportunity, providing a current rental return of \$600 per week with long-term tenants who have expressed interest in staying on. For home seekers looking for a place to move into, vacant possession is possible around mid-June. Features include:

- Impressive N/E facing aspect with wrap around balcony
- 2 generous double bedrooms, both with mirrored robes
- Large light filled open-plan living and dining area

- Modern kitchen, granite bench tops, stainless steel appliances