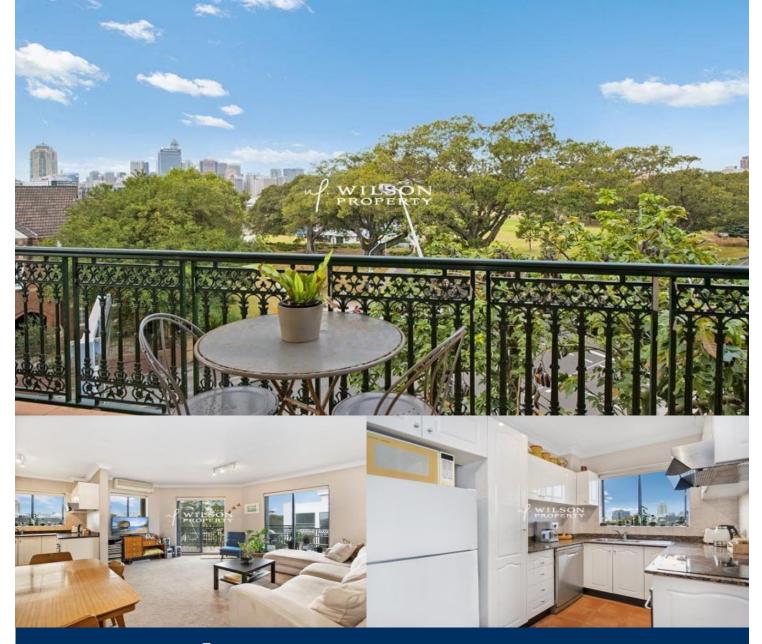

# morton.

Located in one of Sydneys most up-and-coming suburbs, this sunlit apartment enjoys panoramic views of Prince Alfred parklands and the City skyline.

The perfect balance between work and relaxation, this fantastic location is close to the city and shops and within walking distance to Sydney Uni and various public transport options.

Boasting a 6th floor corner position this functional 91sqm floor plan allows for comfortable urban living.

Astute investors will be pleased with this fantastic investment opportunity, providing a current rental return of \$600 per week with long-term tenants who have expressed interest in staying on. For home seekers looking for a place to move into, vacant possession is possible around mid-June. Features include:

- Impressive N/E facing aspect with wrap around balcony
- 2 generous double bedrooms, both with mirrored robes
- Large light filled open-plan living and dining area

- Modern kitchen, granite bench tops, stainless steel appliances