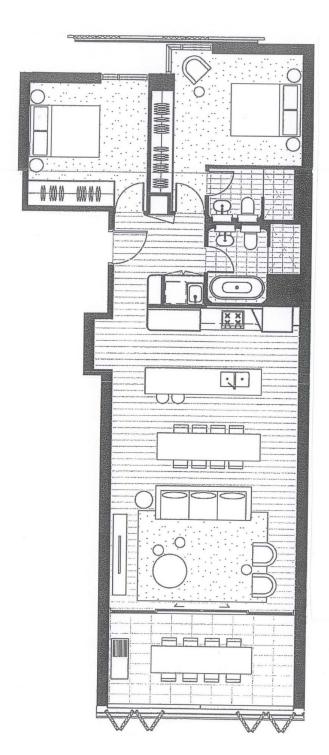

This 113sqm apartment plus parking is positioned on Level 6 of Alexander, and is the highest positioned unit of this floor plan type, offering a sensational aspect across the Sydney Harbour and Barangaroo.