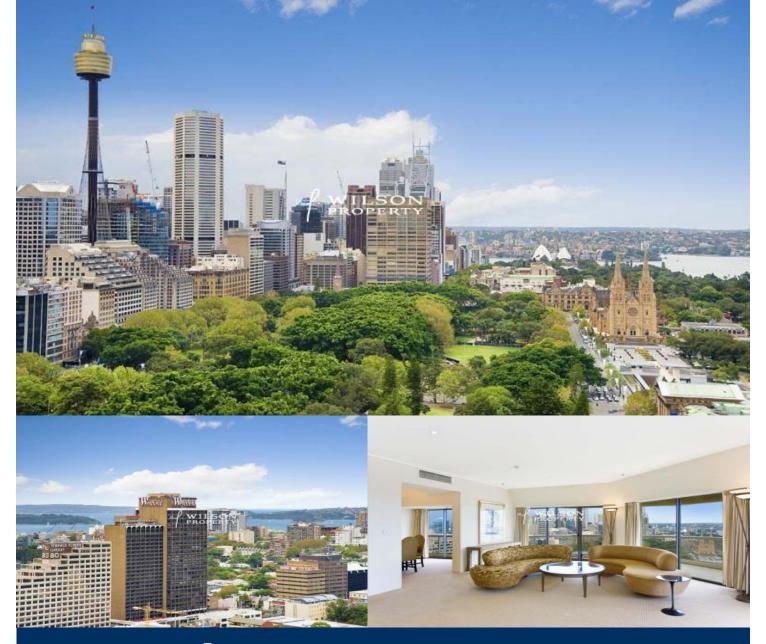

## morton.

Sensational 3 bedroom residence located on Level 24 in one of Sydneys most iconic building, The Connaught. Spanning a generous 235sqm on the prized north/eastern corner this property offers superb views over Hyde Park, Sydney Harbour, Opera House, City Skyline & East Sydney out towards The Heads.

Accommodation consists of 3 double bedrooms with built-ins & access to individual balconies, master with ensuite & walk-in robe. Features include large living room with wrap around balcony, formal dining room, entry vestibule, 2 marble bathrooms, separate powder room, reverse cycle a/c, large laundry & storage.

The 48sqm lock up garage is accessible by direct lift access and can accommodate up to four small cars. Facilities include Sydneys best roof top pool, spa, sauna, sundeck, gymnasium and 24 hour concierge.