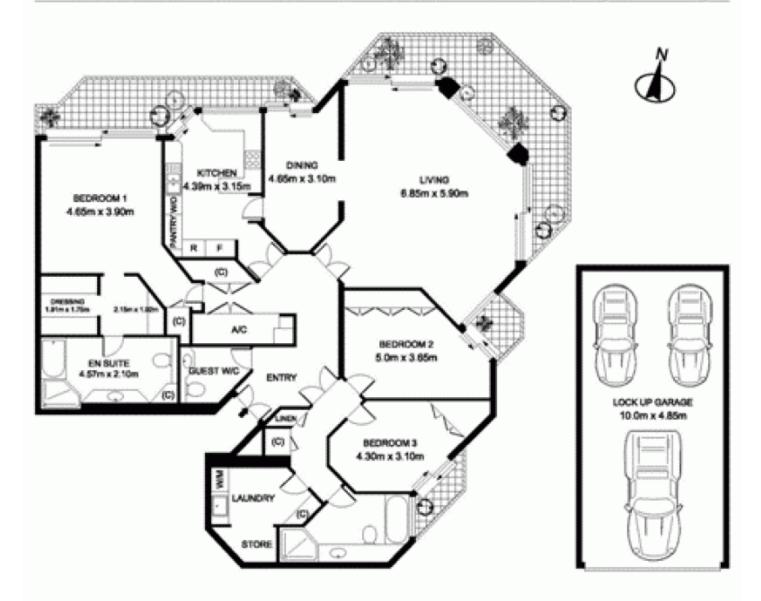

## morton.

Sensational 3 bedroom residence located on Level 24 in one of Sydneys most iconic building, The Connaught. Spanning a generous 235sqm on the prized north/eastern corner this property offers superb views over Hyde Park, Sydney Harbour, Opera House, City Skyline & East Sydney out towards The Heads.

Accommodation consists of 3 double bedrooms with built-ins & access to individual balconies, master with ensuite & walk-in robe. Features include large living room with wrap around balcony, formal dining room, entry vestibule, 2 marble bathrooms, separate powder room, reverse cycle a/c, large laundry & storage.

The 48sqm lock up garage is accessible by direct lift access and can accommodate up to four small cars. Facilities include Sydneys best roof top pool, spa, sauna, sundeck, gymnasium and 24 hour concierge.