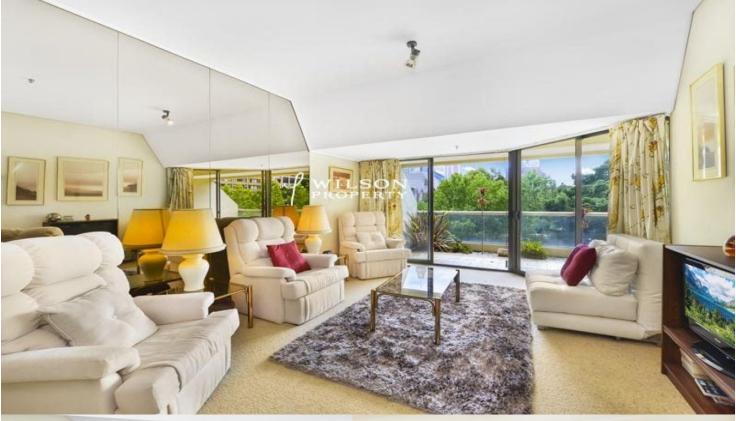

Spread over 88sqm, the average size of a city two-bed apartment, sitting above the tree line of historic Hyde Park this is an opportunity not to be missed.

Featuring floor to ceiling windows and sliding doors in both living and bedroom opening onto covered balcony, perfect for the entertainer or watching the sun go down over the city skyline.

The floor plan comprises of large open plan living/dining room with mirrored feature wall, spacious kitchen, travertine marble bathroom with separate shower and bath, internal laundry, hallway storage and a good sized bedroom with built-in wardrobes.