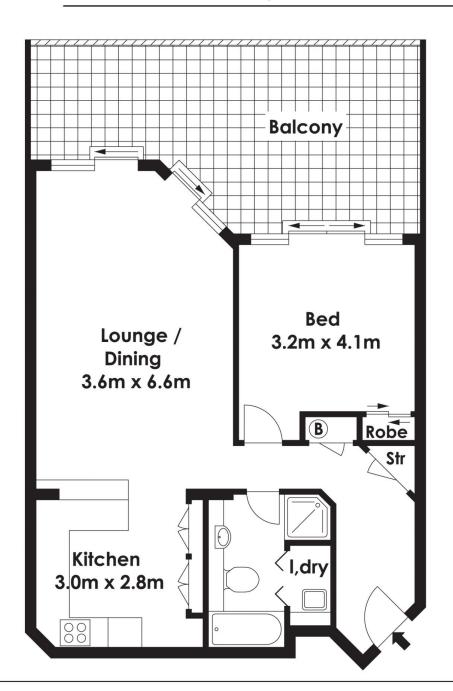

Spread over 88sqm, the average size of a city two-bed apartment, sitting above the tree line of historic Hyde Park this is an opportunity not to be missed.

Featuring floor to ceiling windows and sliding doors in both living and bedroom opening onto covered balcony, perfect for the entertainer or watching the sun go down over the city skyline.

The floor plan comprises of large open plan living/dining room with mirrored feature wall, spacious kitchen, travertine marble bathroom with separate shower and bath, internal laundry, hallway storage and a good sized bedroom with built-in wardrobes.