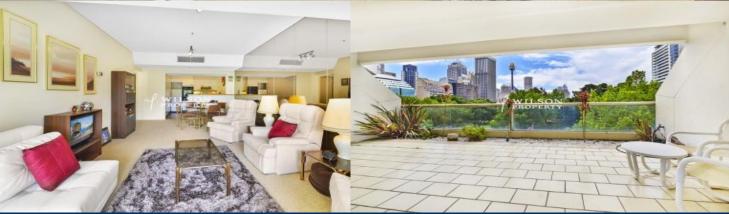

Spread over 88sqm, the average size of a city two-bed apartment, sitting above the tree line of historic Hyde Park this is an opportunity not to be missed.

Featuring floor to ceiling windows and sliding doors in both living and bedroom opening onto covered balcony, perfect for the entertainer or watching the sun go down over the city skyline.

The floor plan comprises of large open plan living/dining room with mirrored feature wall, spacious kitchen, travertine marble bathroom with separate shower and bath, internal laundry, hallway storage and a good sized bedroom with built-in wardrobes.