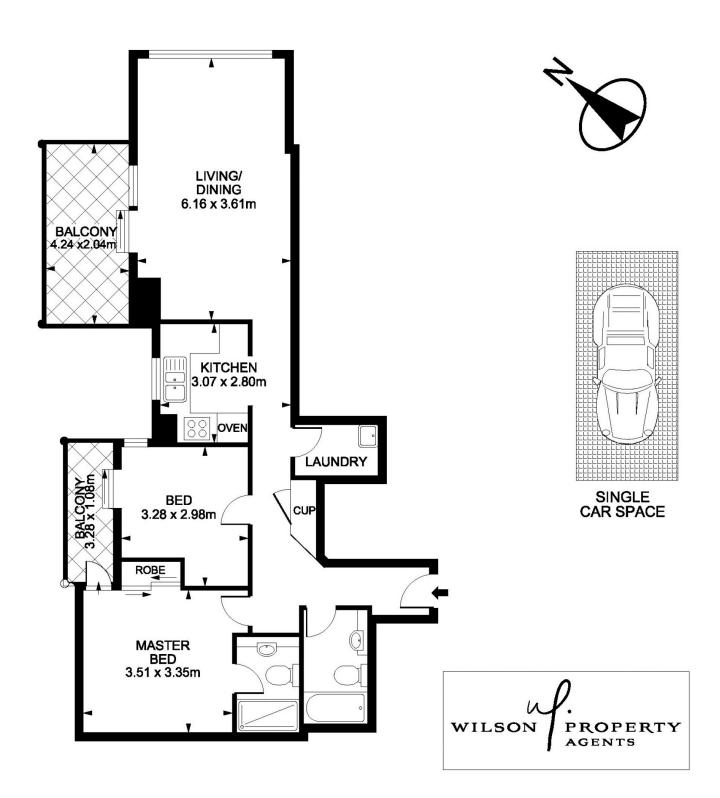

## morton.

Be quick to inspect this extremely well presented apartment located on the 17th level of the sought after Hyde Park Towers building.

This 83sqm North & East facing property features an ensuite off the main bedroom and leads to a balcony. The generous living areas leading to not 1 of the 2 usable outdoor balconies. This light & bright apartment just needs you to move right in & relax & enjoy the additional facilities the building has to offer such as pool, spa, sauna, steam room & gym.