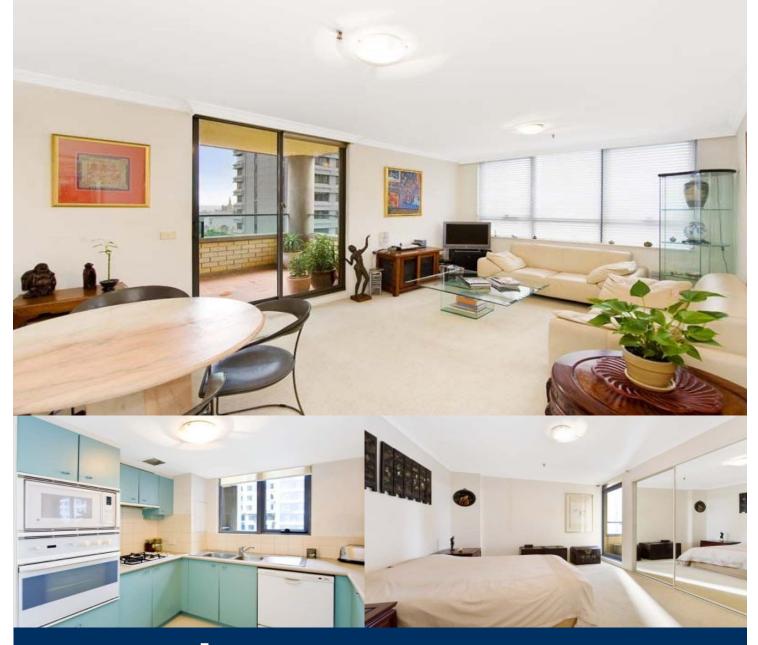

## morton.

Be quick to inspect this extremely well presented apartment located on the 17th level of the sought after Hyde Park Towers building.

This 83sqm North & East facing property features an ensuite off the main bedroom and leads to a balcony. The generous living areas leading to not 1 of the 2 usable outdoor balconies. This light & bright apartment just needs you to move right in & relax & enjoy the additional facilities the building has to offer such as pool, spa, sauna, steam room & gym.

With a secure car space & located just moments to major transport links, Hyde Park, QVB, David Jones, Stanley Street & Surry Hills it is perfect for city commuters or astute investors. Be sure to make your appointment to view this property today as it will sell FAST!