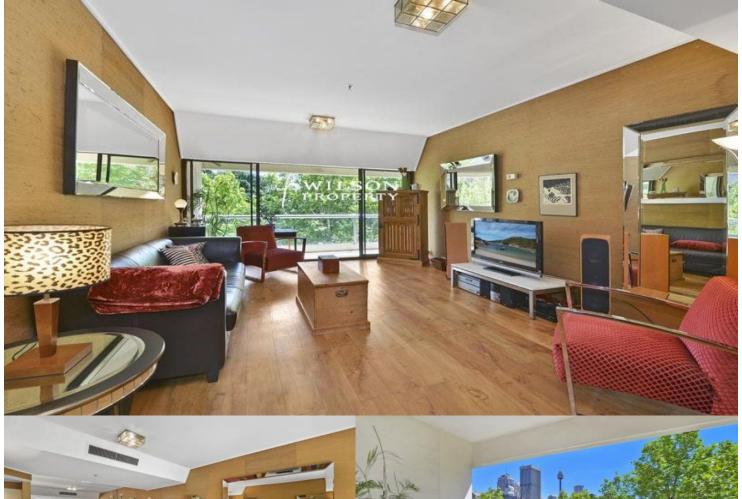

## Morton RE

info@morton.com.au

This one-of-a-kind 112sqm two bedroom apartment in The Connaught captures the elegance and style of a sophisticated pied-a-terre located in the heart of Sydney City overlooking the park.

Positioned on level three with covered entertaining balcony this property captures intimate leafy views directly into Hyde Park offering a sheltered and private enclave of north facing greenery.

With plenty of scope to renovate and improve, the comfortable living/dining area features wall to ceiling mirrors enhancing the vibrant canopy of Hyde Park.

A good sized kitchen and two marble bathrooms are in tidy but original condition and could easily be updated to provide a modern wow factor for owner occupiers, or enhance the rental return for investors.

Accommodating two bedrooms, both with built-ins and access

morton.com.au