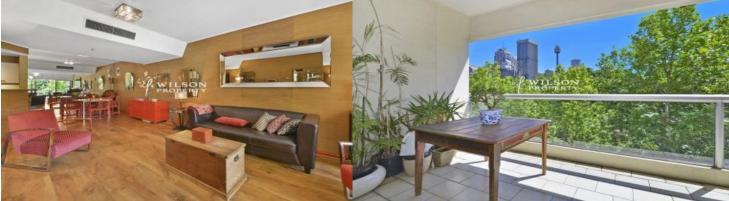

Positioned on level three with covered entertaining balcony this property captures intimate leafy views directly into Hyde Park offering a sheltered and private enclave of north facing greenery.

With plenty of scope to renovate and improve, the comfortable living/dining area features wall to ceiling mirrors enhancing the vibrant canopy of Hyde Park.

A good sized kitchen and two marble bathrooms are in tidy but original condition and could easily be updated to provide a modern wow factor for owner occupiers, or enhance the rental return for investors.