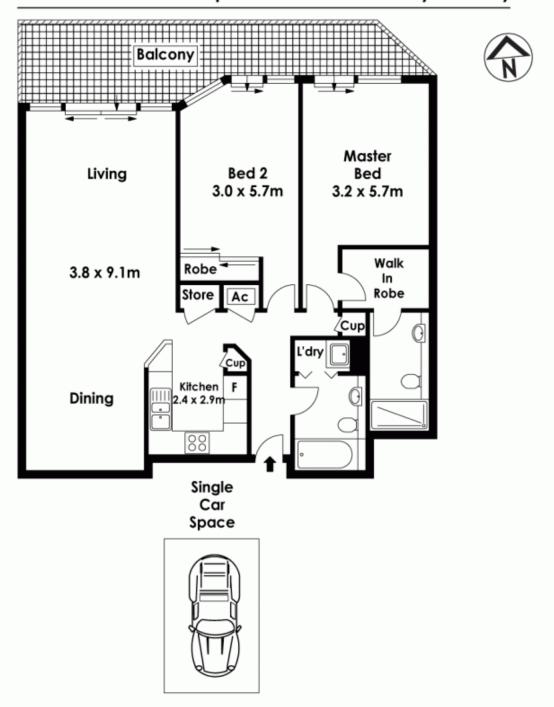

Positioned on level three with covered entertaining balcony this property captures intimate leafy views directly into Hyde Park offering a sheltered and private enclave of north facing greenery.

With plenty of scope to renovate and improve, the comfortable living/dining area features wall to ceiling mirrors enhancing the vibrant canopy of Hyde Park.

A good sized kitchen and two marble bathrooms are in tidy but original condition and could easily be updated to provide a modern wow factor for owner occupiers, or enhance the rental return for investors.

Accommodating two bedrooms, both with built-ins and access

morton.com.au