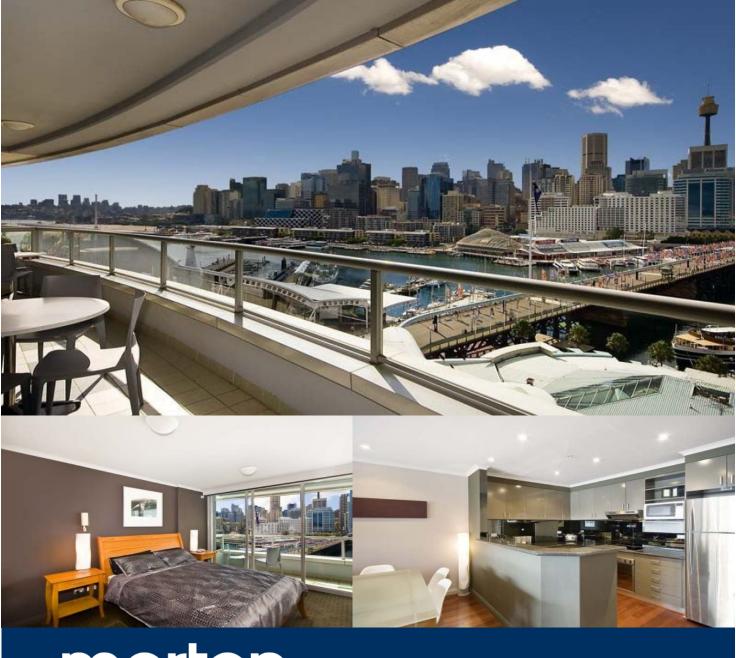

## Morton RE

info@morton.com.au

Under Offer! Positioned in one of the most convenient locations available, this luxury two bedroom apartment in the One Darling Harbour residential building is sure to impress.

At 102sqm there is plenty of room to enjoy the expansive Harbour & City views, which are magnificent both day & night.

The property features wooden floors, updated kitchen, air conditioning, electronic blinds, internal laundry, two marble bathrooms and covered entertaining balcony.

There is a clever study nook on entry and both bedrooms include built in robes, master with ensuite, plus access to the balcony.

Located just moments to the CBD, shops, restaurants, cafes and an abundance of transport options, this property will suit those looking for a fabulous city apartment or astute investment.

Residents enjoy access to a 25m pool, spa, sauna & gym.