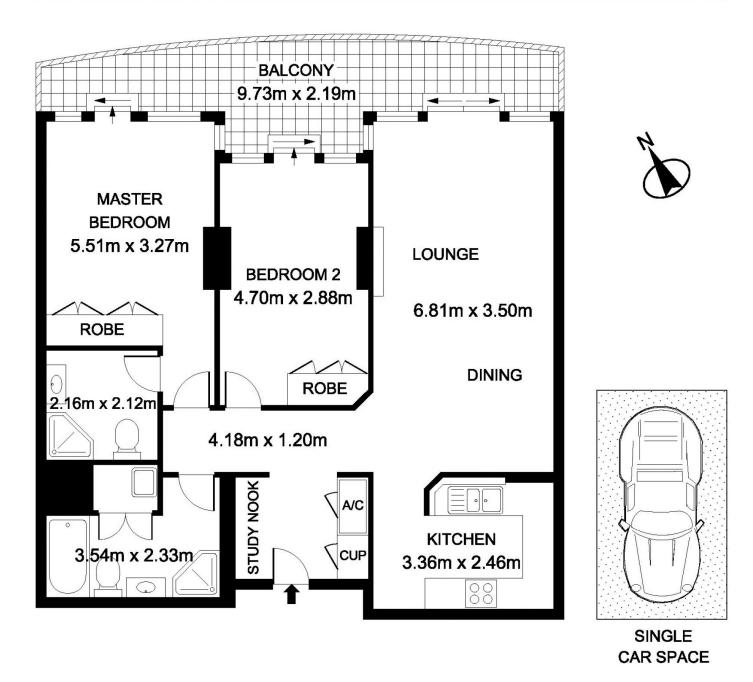

At 102sqm there is plenty of room to enjoy the expansive Harbour & City views, which are magnificent both day & night.

The property features wooden floors, updated kitchen, air conditioning, electronic blinds, internal laundry, two marble bathrooms and covered entertaining balcony.

There is a clever study nook on entry and both bedrooms include built in robes, master with ensuite, plus access to the balcony.

Located just moments to the CBD, shops, restaurants, cafes and an abundance of transport options, this property will suit those looking for a fabulous city apartment or astute investment.

Floor plan by www.squaremeter.com.eu